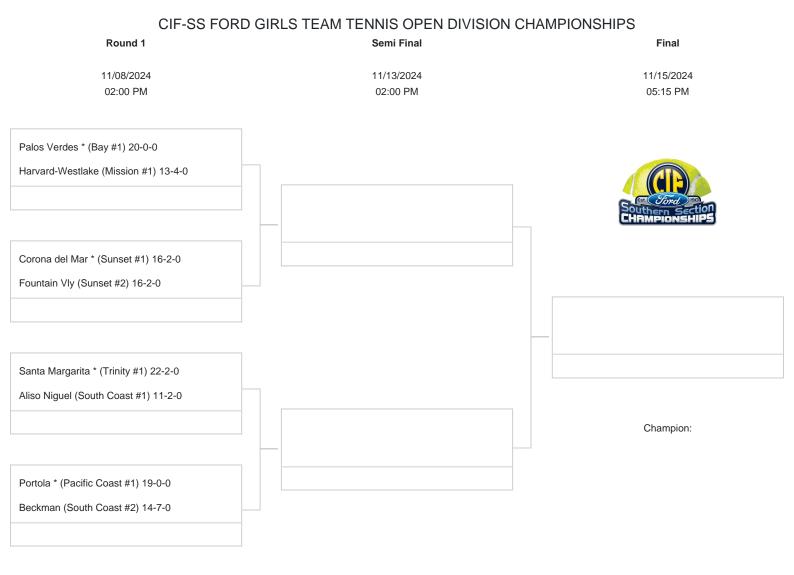

#### 2024 CIF SOUTHERN SECTION-FORD GIRLS TEAM TENNIS PLAYOFF CAPSULES

OPEN DIVISION (8-Team Bracket, 8 Entries) SEEDED TEAMS:

- 1. Palos Verdes (20-0), Bay League Champion
- 2. Portola (19-0), Pacific Coast League Champion
- 3. Santa Margarita (22-2), Trinity League Champion
- 4. Corona del Mar (16-2), Sunset League Champion

AT-LARGE: None.

2023 FINAL: Westlake def. Mater Dei, 9-9 (82-80 on tiebreaker).

DIVISION 1 (32-Team Bracket, 31 Entries) SEEDED TEAMS:

- 1. Mira Costa (16-5), Bay League Runner-Up
- 2. Woodbridge (17-5), Pacific Coast League Runner-Up
- 3. Calabasas (12-1), Marmonte League Champion
- 4. San Marino (14-0), Rio Hondo League Champion

\*DENOTES HOST TEAM. OPEN DIVISION FINAL- November 15, 2024 - 5:15 PM @ UNIVERSITY OF REDLANDS In the Open Division, the higher seeds will be the home team each round. This draw was made based upon information available to the CIF-SS office as of 11/1/24. We reserve the right to adjust the draw sheet as a result of information which would update any final league standings. Please note: teams receiving a BYE in the first round shall be the host team in the next round. All games with the exception of the final round will start at 2:00 pm, unless another time is mutually agreed upon and clearance is received from the CIF-SS office. Coin flips will be held at the CIF-SS office. Refer to the Tennis Playoff Bulletin for dates and times of coin flips. PLEASE REPORT SCORES TO: CIF-SS OFFICE - www.cifsshome.org; www.scorebooklive.com or www.maxpreps.com and YOUR LOCAL NEWSPAPER. Draw results available on our website @ www.cifss.org.