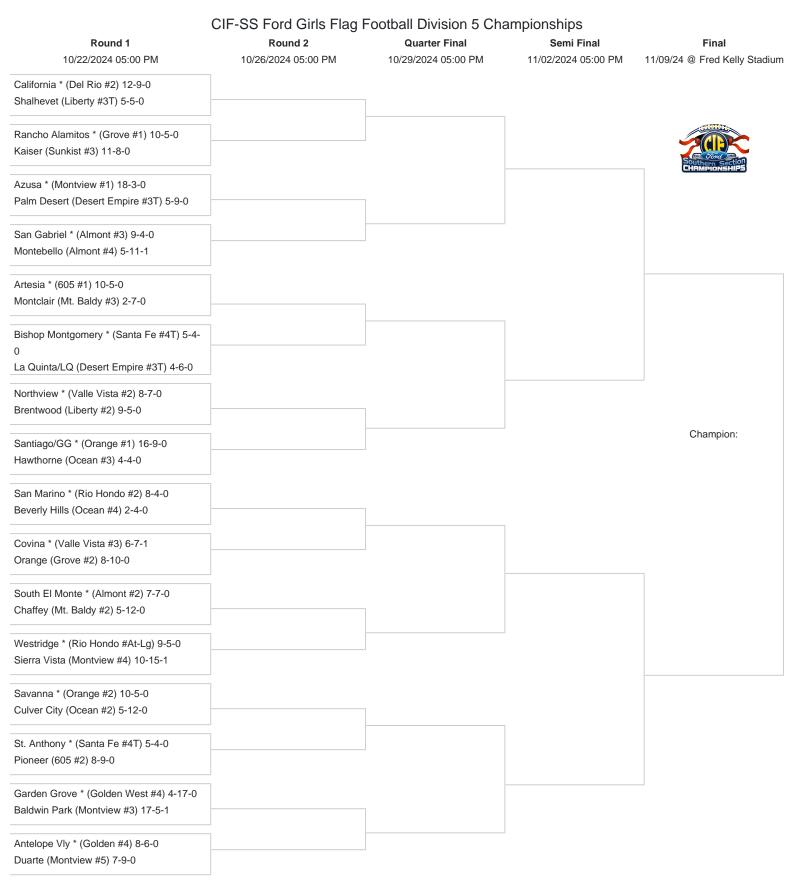

2023 Final: No finals, First year of championships.

DIVISION 5 (32-Team Bracket, 32 Entries)

**SEEDED TEAMS:** 

- 1. California (12-9), Del Rio League Runner-Up
- 2. Antelope Valley (8-6), Golden League No. 4 Entry
- 3. San Marino (8-4), Rio Hondo League Runner-Up
- 4. Santiago/Garden Grove (16-9), Orange League Champion

At-Large: Westridge (Rio Hondo), 9-5.

2023 Final: No finals, First year of championships.

TITLING FOR CIF SOUTHERN SECTION PLAYOFF EVENTS: Sponsors of CIF Southern Section Championship events have invested a great amount of effort and funding in the support of high school athletics in our section. Please keep in mind those CIF Southern Section Championship events section-wide are CONTRACTUALLY titled the CIF Southern Section-Ford Championships. The CIF Southern Section commends the media outlets within its geographical area that have supported high school athletics for many years. It is hoped that these organizations will continue their outstanding contribution to the betterment of our state's high school athletic programs by utilizing the correct titling for CIF Southern Section events in previews, playoff-pairings lists, results, etc. Your continued support is appreciated.