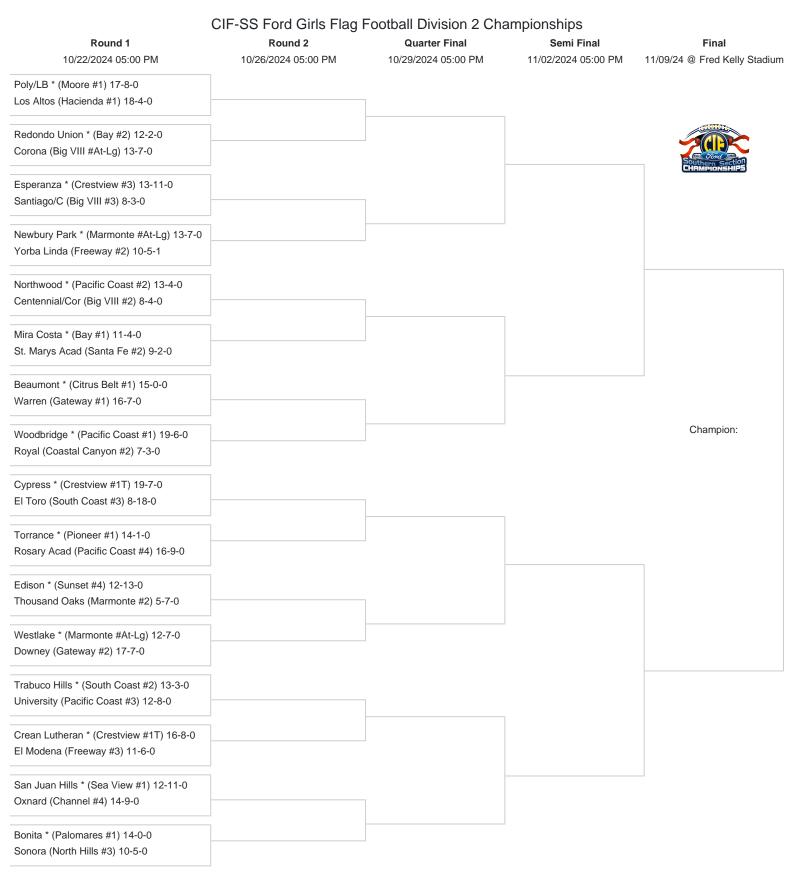

#### **SEEDED TEAMS:**

- 1. Poly/Long Beach (17-8), Moore League Champion
- 2. Bonita (14-0), Palomares League Champion
- 3. Cypress (19-7), Crestview League Co-Champion
- 4. Woodbridge (19-6), Pacific Coast League Champion

AT-LARGE: Corona (Big VIII), 13-7; Newbury Park (Marmonte), 13-7; Westlake (Marmonte), 13-7

2023 Final: No finals, First year of championships.

10932 PINE ST. LOS ALAMITOS, CA 90720 (562)493-9500

WWW.CIFSS.ORG