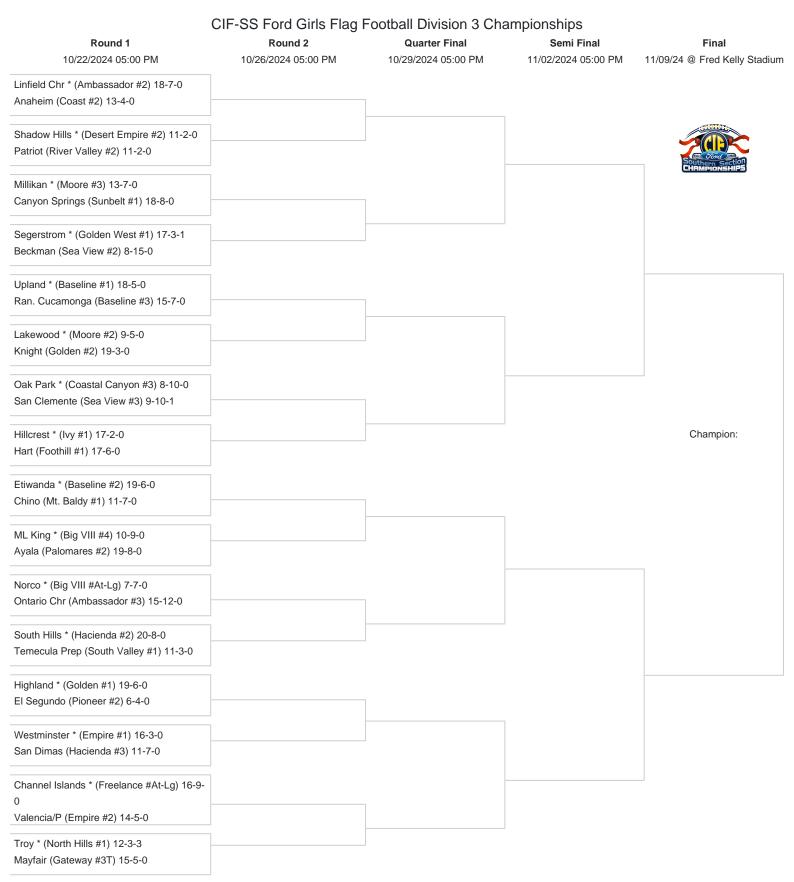

#### **TAYLOR MARTINEZ**

COMMUNICATIONS
COORDINATOR
TAYLORM@CIFSS.ORG

DIVISION 3 (32-Team Bracket, 32 Entries)

SEEDED TEAMS:

- 1. Linfield Christian (18-7), Ambassador League Runner-Up
- 2. Troy (12-3-3), North Hills League Champion
- 3. Etiwanda (19-6), Baseline League Runner-Up
- 4. Hillcrest (17-2) Ivy League Champion

AT-LARGE: ML King (Big VIII), 10-9; Norco (Big VIII), 7-7.

FREELANCE: Channel Islands, 16-9.

2023 Final: No finals, First year of championships.

<u>DIVISION 4</u> (32-Team Bracket, 32 Entries) SEEDED TEAMS: