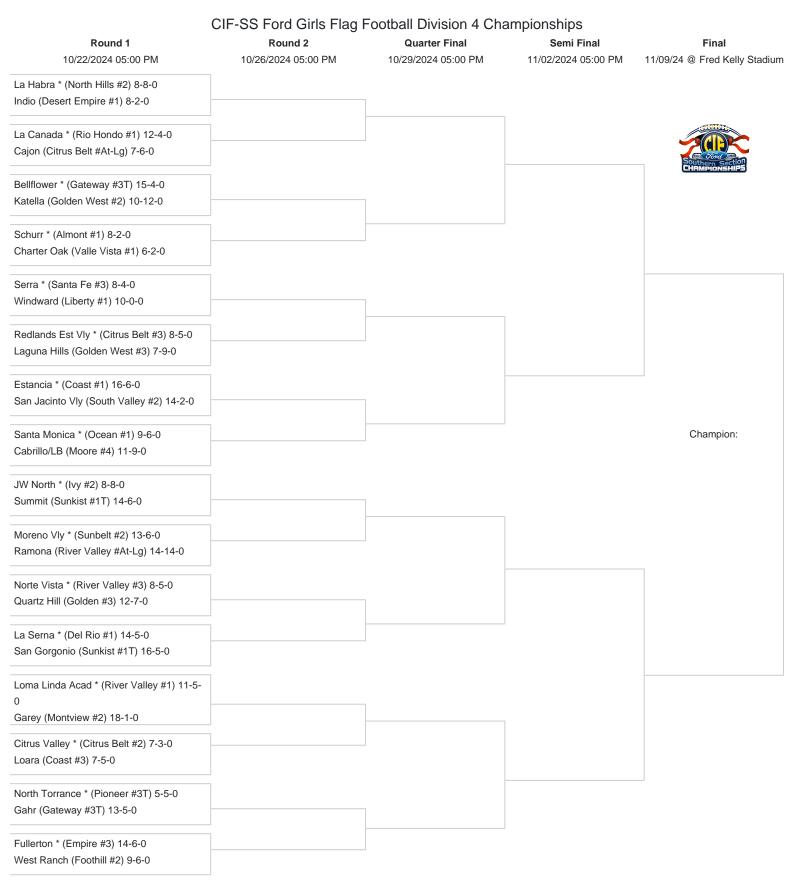

- 1. La Habra (8-8), North Hills League Runner-Up
- 2. Fullerton (14-6) Empire League No. 3 Entry
- 3. JW North (8-8), Ivy League Runner-Up
- 4. Santa Monica (9-6), Ocean League Champion

AT-LARGE: Cajon (Citrus Belt), 7-6; Ramona (River Valley), 14-14.

2023 Final: No finals, First year of championships.

DIVISION 5 (32-Team Bracket, 32 Entries)

**SEEDED TEAMS:** 

- 1. California (12-9), Del Rio League Runner-Up
- 2. Antelope Valley (8-6), Golden League No. 4 Entry
- 3. San Marino (8-4), Rio Hondo League Runner-Up
- 4. Santiago/Garden Grove (16-9), Orange League Champion