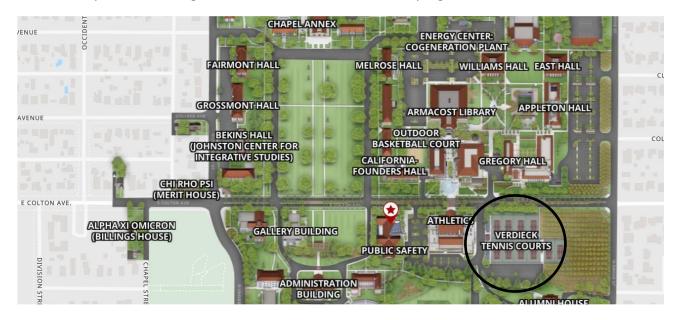

#### UNIVERSITY OF REDLANDS

1250 E. Colton Ave., Redlands, CA 92374 Tournament Managers -Terry Urban (909) 213-1930 Jake Magnant (909) 213-3427 John McGaha (951) 415-5440 Arthur Hsieh (626) 390-5063

| SINGLES Check-in at 8:00 am - University of Redlands |       | DOUBLES Check-in at 8:00 am -Univ of Redlan |                 |   |       |
|------------------------------------------------------|-------|---------------------------------------------|-----------------|---|-------|
| eague                                                | Place | School                                      | League          |   | Place |
| 05                                                   | 1     | Whitney                                     | 605             |   | 1     |
| 605                                                  | 2     | Whitney                                     | 605             |   | 2     |
| Baseline                                             | 1     | Los Osos                                    | Baseline        |   | 1     |
| Baseline                                             | 2     | Etiwanda                                    | Baseline        |   | 2     |
| Citrus Belt                                          | 1     | Redlands East Valley                        | Coastal         |   | 2     |
| Citrus Belt                                          | 2     | Citrus Valley                               | Desert Empire   |   | 1     |
| Desert Empire                                        | 1     | Xavier Prep                                 | Desert Empire   | 2 |       |
| Desert Empire                                        | 2     | La Quinta/La Quinta                         | Desert Sky      | 1 |       |
| Desert Sky                                           | 1     | Victor Valley                               | Desert Sky      | 2 |       |
| Desert Sky                                           | 2     | Adelanto                                    | Desert Valley   | 1 |       |
| Desert Valley                                        | 1     | Coachella Valley                            | Desert Valley   | 2 |       |
| Desert Valley                                        | 2     | Coachella Valley                            | Freeway         | 1 |       |
| Freeway                                              | 1     | Crean Lutheran                              | Freeway         | 2 |       |
| Freeway                                              | 2     | Brea Olinda                                 | Mojave River    | 1 |       |
| Mojave River                                         | 1     | Apple Valley                                | Mojave River    | 2 |       |
| Mojave River                                         | 2     | Hesperia                                    | Mountain Valley | 1 |       |
| Mountain Valley                                      | 1     | San Bernardino                              | Mountain Valley | 2 | _     |
| Mountain Valley                                      | 2     | San Bernardino                              | Pacific Coast   | 1 |       |
| Pacific Coast                                        | 2     | University                                  | Pacific Coast   | 2 |       |
| Palomares                                            | 1     | Claremont                                   | Palomares       | 1 |       |
| Palomares                                            | 2     | Diamond Bar                                 | Palomares       | 2 |       |
| San Andreas                                          | 1     | Aquinas                                     | San Andreas     | 1 |       |
| San Andreas                                          | 2     | Aquinas                                     | San Andreas     | 2 |       |
| Skyline                                              | 1     | Kaiser                                      | Skyline         | 1 |       |
| Southwestern                                         | 1     | Murrieta Valley                             | Skyline         | 2 |       |
| Southwestern                                         | 2     | Murrieta Valley                             | Southwestern    | 1 |       |
| Sun Valley                                           | 1     | Cathedral City                              | Sun Valley      | 1 |       |
| Sun Valley                                           | 2     | Cathedral City                              | Sun Valley      | 2 |       |
| Sunkist                                              | 1     | Arroyo Valley                               | Sunkist         | 1 |       |
| Sunkist                                              | 2     | Arrowhead Christian                         | Sunkist         | 2 |       |
| Valle Vista                                          | 1     | Rowland                                     | Valle Vista     | 1 |       |
| Valle Vista                                          | 2     | Wilson/Hacienda Heights                     | Valle Vista     | 2 |       |

## UNIVERSITY OF REDLANDS VERDIECK TENNIS COURTS 1210 E. Colton Ave., Redlands, CA 92374

Directions to the University of Redlands, 1200 E. Colton Ave., Redlands, CA 92373:

**From the Los Angeles area:** Take the I-10 east to University Street exit. Turn left on University Street. Turn right on Colton Avenue at the first stop sign.