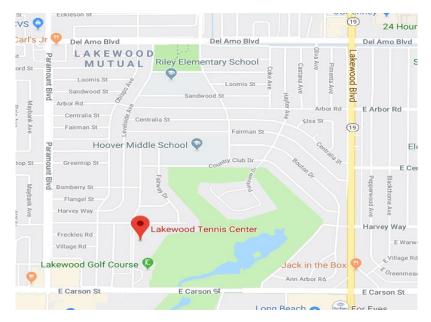

#### LAKEWOOD TENNIS CENTER

4212 Club House Dr, Lakewood, CA 90712 Tournament Managers – Bob Walton (760) 861-8869 Mike Hoeger (424) 241-8393

| SINGLES Check-in | at 7:30 a | am - LAKEWOOD TENNIS CTR | DOUBLES Check-in | n at 7:30 | am -LAKEWOOD 20    |
|------------------|-----------|--------------------------|------------------|-----------|--------------------|
| League           | Place     | School                   | League           | Place     | School             |
| Almont           | 1         | San Gabriel              | Del Rey          | 1         | La Salle           |
| Almont           | 2         | San Gabriel              | Del Rey          | 2         | St. Monica Prep    |
| Del Rey          | 1         | Bishop Montgomery        | Del Rio          | 1         | Santa Fe           |
| Del Rey          | 2         | Bishop Montgomery        | Del Rio          | 2         | La Serna           |
| Del Rio          | 1         | La Serna                 | Empire           | 2         | Valencia/Placentia |
| Del Rio          | 2         | California               | Gateway          | 1         | Mayfair            |
| Gateway          | 1         | Warren                   | Gateway          | 2         | La Mirada          |
| Gateway          | 2         | Mayfair                  | Hacienda         | 1         | South Hills        |
| Hacienda         | 1         | Alta Loma                | Hacienda         | 2         | Alta Loma          |
| Hacienda         | 2         | San Dimas                | Mid-Cities       | 1         | Dominquez          |
| Mid-Cities       | 1         | Gahr                     | Mid-Cities       | 2         | Dominquez          |
| Mid-Cities       | 2         | Dominguez                | Miramonte        | 1         | Workman            |
| Miramonte        | 1         | Edgewood                 | Miramonte        | 2         | Workman            |
| Miramonte        | 2         | Workman                  | Mission Valley   | 1         | Arroyo             |
| Mission Valley   | 1         | Rosemead                 | Mission Valley   | 2         | Rosemead           |
| Mission Valley   | 2         | Arroyo                   | Montview         | 1         | Nogales            |
| Montview         | 1         | Duarte                   | Montview         | 2         | Duarte             |
| Montview         | 2         | Baldwin Park             | Moore            | 1         | Poly/LB            |
| Moore            | 1         | Wilson/LB                | Moore            | 2         | Wilson/LB          |
| Moore            | 2         | Wilson/LB                | Pacific          | 2         | Arcadia            |
| Pacific          | 1         | Crescenta Valley         | Pioneer          | 1         | West Torrance      |
| Pacific          | 2         | Arcadia                  | Pioneer          | 2         | Torrance           |
| Pioneer          | 1         | South Torrance           | Rio Hondo        | 1         | La Canada          |
| Pioneer          | 2         | Torrance                 | Rio Hondo        | 2         | South Pasadena     |
| Prep             | 2         | Chadwick                 | DOUBLES CHECK    | IN 9:00 a | am -LAKEWOOD 20    |
| Rio Hondo        | 1         | South Pasadena           | Вау              | 1         | Palos Verdes       |
| Rio Hondo        | 2         | South Pasadena           | Вау              | 2         | Palos Verdes       |
| Sunset           | 2         | Corona del Mar           | Empire           | 1         | Kennedy            |
| SINGLES CHECK IN | N 9:00 an | n -LAKEWOOD 2025         | Pacific          | 1         | Arcadia            |
| Вау              | 1         | Palos Verdes             |                  |           |                    |
| Вау              | 2         | Peninsula                |                  |           |                    |

## LAKEWOOD TENNIS CENTER 4212 Club House Drive, Lakewood, CA 90712

From 405 FWY-Exit 405 at Lakewood BI-go north to Carson St-turn left-go to Clubhouse Dr-turn right to courts

From 605 FWY-Exit 605 at Carson St-go west to Clubhouse Dr-turn right to courts

From 91 FWY-Exit Lakewood BI-go south to Carson St-turn right-go to Clubhouse Dr-turn right to courts

From 710 FWY-Exit Del Amo BI-go east to Paramount BI-to right-go to Carson St-turn left-go to Clubhouse Dr-turn left to courts