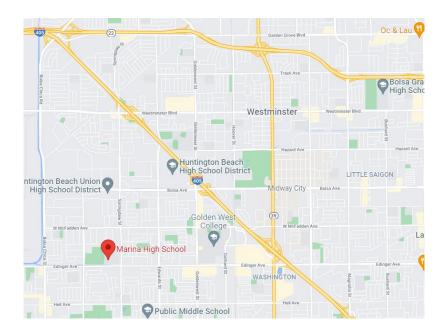

## MARINA HIGH SCHOOL

15871 Springdale St, Huntington Beach, CA 92649 Tournament Managers -Chuck Kingman (562) 335-3467 William Lou (562) 743-3056 Ryan Sabado (424) 558-1731

## NO PARKING IN STAFF ASSIGNED LOT. PARKING WILL BE AVAILABLE ON THE OUTDOOR BASKETBALL COURTS ADJACENT TO THE TENNIS COURTS.

| SINGLES Check-in at 9:30 am - MARINA HIGH SCHOOL |       |                       |  |  |  |
|--------------------------------------------------|-------|-----------------------|--|--|--|
| League                                           | Place | School                |  |  |  |
| Coast                                            | 1     | La Quinta/Westminster |  |  |  |
| Coast                                            | 2     | La Quinta/Westminster |  |  |  |
| Coastal                                          | 1     | Wildwood              |  |  |  |
| Coastal                                          | 2     | Geffen Academy        |  |  |  |
| Crestview                                        | 1     | Troy                  |  |  |  |
| Crestview                                        | 2     | Canyon/Anaheim        |  |  |  |
| Empire                                           | 1     | Fullerton             |  |  |  |
| Empire                                           | 2     | Fullerton             |  |  |  |
| Gold coast                                       | 1     | Windward              |  |  |  |
| Grove                                            | 1     | Century               |  |  |  |
| Grove                                            | 2     | Santa Ana Valley      |  |  |  |
| Mission                                          | 1     | Harvard-Westlake      |  |  |  |
| Orange                                           | 1     | Anaheim               |  |  |  |
| Orange                                           | 2     | Estancia              |  |  |  |
| Orange Coast                                     | 1     | Ocean View            |  |  |  |
| Orange Coast                                     | 2     | Godinez               |  |  |  |
| Pacific Coast                                    | 1     | Woodbridge            |  |  |  |
| San Joaquin                                      | 1     | Fairmont Prep         |  |  |  |
| San Joaquin                                      | 2     | Webb                  |  |  |  |
| Sea View                                         | 1     | Capistrano Valley     |  |  |  |
| Sea View                                         | 2     | Trabuco Hills         |  |  |  |
| Sunset                                           | 1     | Los Alamitos          |  |  |  |
| Trinity                                          | 1     | Mater Dei             |  |  |  |
| Trinity                                          | 2     | Santa Margarita       |  |  |  |

## MARINA HIGH SCHOOL 15871 Springdale St., Huntington Beach, CA 92649