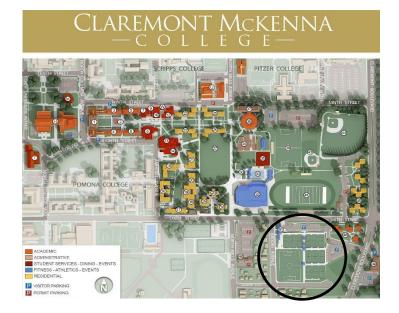

From the Pasadena area: Take the I-210 east (AKA Hwy. 30) to the I-10 east. Take the University Street exit. Turn left on University Street. Turn right on Colton Avenue at the first stop sign.

**Biszantz Family Tennis Center @ CMS** 606 E. 6<sup>th</sup> Street, Claremont, CA 91711 (located on corner of 6<sup>th</sup> St. and Brooks Ave.)