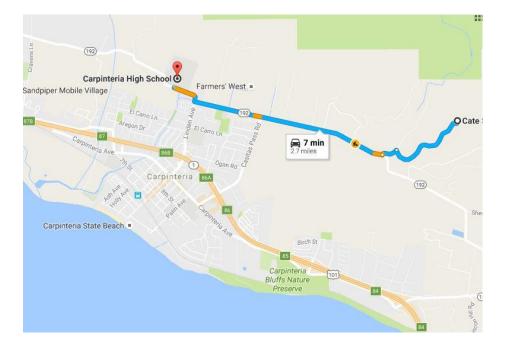

## **CATE HIGH SCHOOL** 1960 Cate Mesa Road, Carpinteria, CA 93013

(see map below for distance between Cate HS and Carpinteria HS)