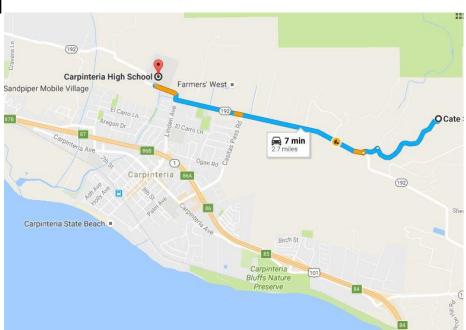

# **CATE HIGH SCHOOL**

1960 Cate Mesa Road, Carpinteria, CA 93013

(see map below for distance between Cate HS and Carpinteria HS)