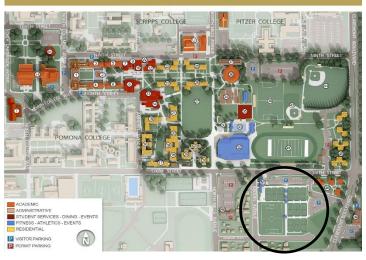

**From the Pasadena area**: Take the I-210 east (AKA Hwy. 30) to the I-10 east. Take the University Street exit. Turn left on University Street. Turn right on Colton Avenue at the first stop sign.

Biszantz Family Tennis Center @ CMS 606 E. 6<sup>th</sup> Street, Claremont, CA 91711 (located on corner of 6<sup>th</sup> St. and Brooks Ave.)