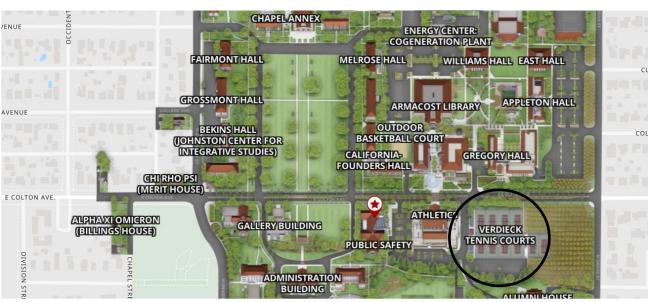

# UNIVERSITY OF REDLANDS VERDIECK TENNIS COURTS 1210 E. Colton Ave., Redlands, CA 92374

Directions to the University of Redlands, 1200 E. Colton Ave., Redlands, CA 92373:

**From the Los Angeles area:** Take the I-10 east to University Street exit. Turn left on University Street. Turn right on Colton Avenue at the first stop sign.