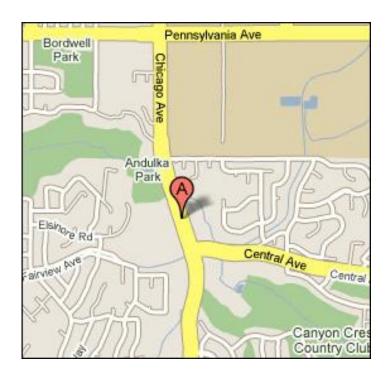

a, CA 93013



(see map below for distance between Cate HS and Carpinteria HS)

# **CARPINTERIA HIGH SCHOOL**

4810 Foothill Carpinteria,



Road, CA 93013

# LAKEWOOD TENNIS CENTER 4212 Club House Drive, Lakewood, CA 90712

From 405 FWY-Exit 405 at Lakewood Bl-go north to Carson St-turn left-go to Clubhouse Dr-turn right to courts

From 605 FWY-Exit 605 at Carson St-go west to Clubhouse Dr-turn right to courts

From 91 FWY-Exit Lakewood Bl-go south to Carson St-turn right-go to Clubhouse Dr-turn right to courts

From 710 FWY-Exit Del Amo Bl-go east to Paramount Bl-to right-go to Carson St-turn left-go to Clubhouse Dr-turn left to courts



### MARINA HIGH SCHOOL

15871 Springdale St., Huntington Beach, CA 92649



#### ANDULKA PARK TENNIS CENTER

5051 Chicago Avenue, Riverside, CA 92507



# UNIVERSITY OF REDLANDS VERDIECK TENNIS COURTS 1210 E. Colton Ave., Redlands, CA 92374

Directions to the University of Redlands, 1200 E. Colton Ave., Redlands, CA 92373:

**From the Los Angeles area:** Take the I-10 east to University Street exit. Turn left on University Street. Turn right on Colton Avenue at the first stop sign.

**From the Palm Springs area**: Take the I-10 west to Cypress Avenue exit. Go through the first stop sign to Cypress Avenue. Turn left on Cypress Avenue. Turn right on University Street. Turn right on Colton Avenue.

**From the Pasadena area**: Take the I-210 east (AKA Hwy. 30) to the I-10 east. Take the University Street exit. Turn left on University Street. Turn right on Colton Avenue at the first stop sign.



Biszantz Family Tennis Center @ CMS 606 E. 6<s