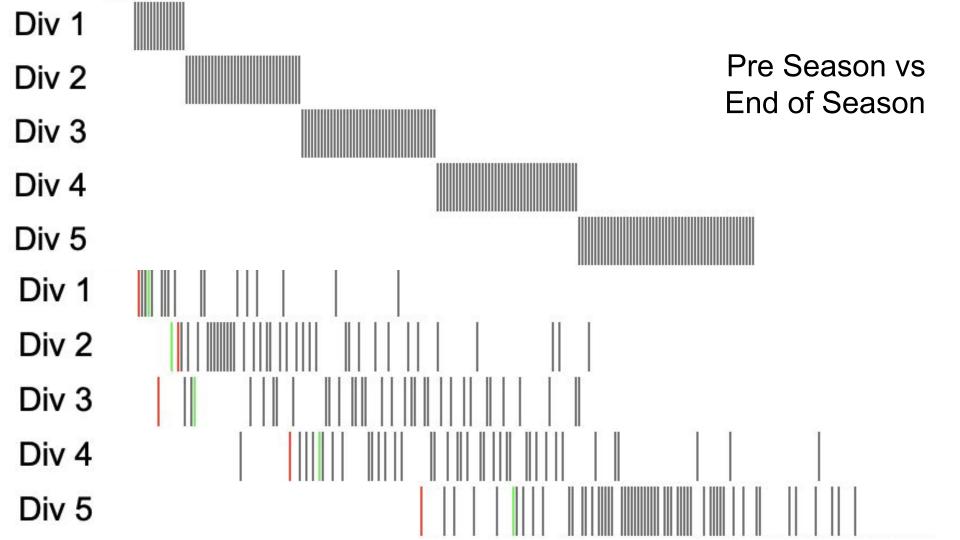

83                       | 82                                | 88                       |
| % Yes                 |        |   | 100.00%   | 100.00%           | 100.00%                  | 100.00%                           | 100.00%                  |
| % No                  |        |   | 0.00%     | 0.00%             | 0.00%                    | 0.00%                             | 0.00%                    |
| Pass Threshold        |        |   | 0.00%     | 50.00%            | 50.00%                   | 50.00%                            | 50.00%                   |
| Pass/Fail             |        | C | luorum    | Pass              | Pass                     | Pass                              | Pass                     |

## Team Rankings by Division



## Team Rankings by Division

















# **C.I.F. SOUTHERN SECTION**

FINANCIAL REPORT

SEPTEMBER 2023

# **PROFIT & LOSS** Last 4 Fiscal years

|                  | 2019-20       | 2020-21       | 2021-22       | 2022-23       |
|------------------|---------------|---------------|---------------|---------------|
| REVENUE          | \$4,423,261   | \$4,107,917   | \$7,704,287   | \$7,968,704   |
| EXPENSES         | (\$4,304,633) | (\$4,027,356) | (\$6,713,511) | (\$7,492,896) |
| SPORT FEE WAIVED | (\$0)         | (\$0)         | (\$744,225)   | (\$765,225)   |
| NET PROFIT/LOSS  | \$118,628*    | \$80,561*     | \$246,551*    | \$475,808*    |

# P&L since 2018-19...kept financial "head above water" through COVID years and big rebound in 2021-22.

\*Numbers reported exclude annual pension expense entries.

# CI