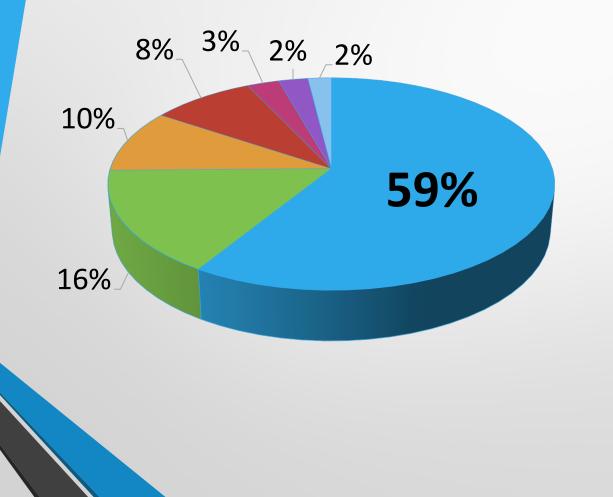

# CIF-SS REVENUE 2022-23 \$7,968,704

- Sports Playoffs
- Sponsorship
- Membership
- TV/Radio/Web Rights
- Apparel & Publications
- Special Events

Other