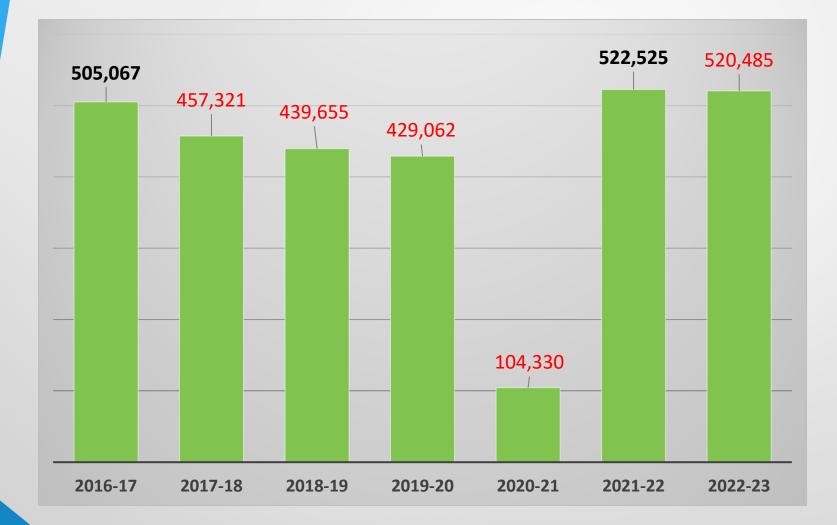

2022-23       |
|------------------|---------------|---------------|---------------|---------------|
| REVENUE          | \$4,423,261   | \$4,107,917   | \$7,704,287   | \$7,968,704   |
| EXPENSES         | (\$4,304,633) | (\$4,027,356) | (\$6,713,511) | (\$7,492,896) |
| SPORT FEE WAIVED | (\$0)         | (\$0)         | (\$744,225)   | (\$765,225)   |
| NET PROFIT/LOSS  | \$118,628*    | \$80,561*     | \$246,551*    | \$475,808*    |

# P&L since 2018-19...kept financial "head above water" through COVID years and big rebound in 2021-22.

\*Numbers reported exclude annual pension expense entries.

# CIF-SS REVENUE 2022-23 \$7,968,704



- Sports Playoffs
- Sponsorship
- Membership
- TV/Radio/Web Rights
- Apparel & Publications
- Special Events

Other

# **TICKET SALES (last 7 years)**



GoFan 100% implementation in Spring, 2021.

# **ACCOUNTING LESSON**

# **PROFIT & LOSS STATEMENT...**

- Summary of revenues, costs and expenses.
- Measured OVER specific time period.
- Fiscal year reporting (July 1 to June 30)

## **BALANCE SHEET...**

- Statement of ASSETS (<u>what we own</u>) and LIABILITIES (<u>what we owe</u>) to determine financial position.
- Measured AT a specific point in time.
- Generally, the end date of a fiscal period (June 30).

# ASSETS

## **ASSETS INCLUDE...**

- Money in the bank (cash).
- Long term investments value.
- Accounts Receivable (\$ owed).
- Value of inventory.
- Fixed assets (COST).
  - Building
  - Building improvements
  - Furniture & Fixtures
  - Office Equipment

# LIABILITIES

## LIABILITIES INCLUDE...

- Current Liabilities
  - Account