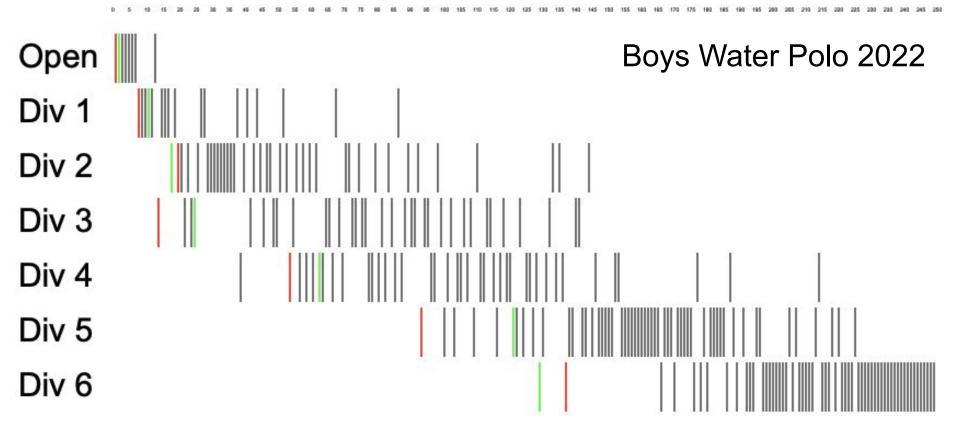

| 83                       | 82                                | 88                       |
| % Yes                 |        |   | 100.00%   | 100.00%           | 100.00%                  | 100.00%                           | 100.00%                  |
| % No                  |        |   | 0.00%     | 0.00%             | 0.00%                    | 0.00%                             | 0.00%                    |
| Pass Threshold        |        |   | 0.00%     | 50.00%            | 50.00%                   | 50.00%                            | 50.00%                   |
| Pass/Fail             |        | C | luorum    | Pass              | Pass                     | Pass                              | Pass                     |

## Team Rankings by Division



## Team Rankings by Division

















# **C.I.F. SOUTHERN SECTION**

FINANCIAL REPORT

SEPTEMBER 2023

# **PROFIT & LOSS** Last 4 Fiscal years

|                  | 2019-20       | 2020-21       | 2021-22       | 2022-23       |
|------------------|---------------|---------------|---------------|---------------|
| REVENUE          | \$4,423,261   | \$4,107,917   | \$7,704,287   | \$7,968,704   |
| EXPENSES         | (\$4,304,633) | (\$4,027,356) | (\$6,713,511) | (\$7,492,896) |
| SPORT FEE WAIVED | (\$0)         | (\$0)         | (\$744,225)   | (\$765,225)   |
| NET PROFIT/LOSS  | \$118,628*    | \$80,561*     | \$246,551*    | \$475,808*    |

# P&L since 2018-19...kept financial "head above water" through COVID years and big rebound in 2021-22.

\*Numbers reported exclude annual pension expense entries.

#