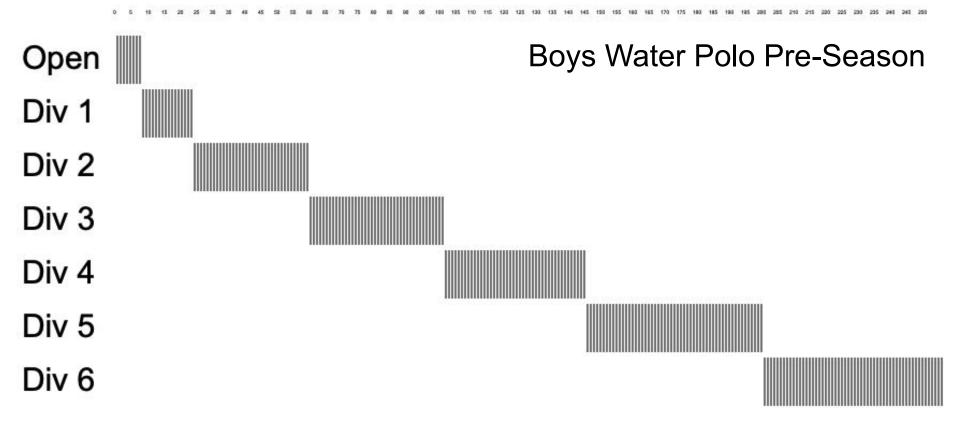

| 88        | 85                | 83                       | 82                                | 88                       |
| % Yes                 |        |   | 100.00%   | 100.00%           | 100.00%                  | 100.00%                           | 100.00%                  |
| % No                  |        |   | 0.00%     | 0.00%             | 0.00%                    | 0.00%                             | 0.00%                    |
| Pass Threshold        |        |   | 0.00%     | 50.00%            | 50.00%                   | 50.00%                            | 50.00%                   |
| Pass/Fail             |        | C | luorum    | Pass              | Pass                     | Pass                              | Pass                     |

## Team Rankings by Division



## Team Rankings by Division

















# **C.I.F. SOUTHERN SECTION**

FINANCIAL REPORT

SEPTEMBER 2023

# **PROFIT & LOSS** Last 4 Fiscal years

|                  | 2019-20       | 2020-21       | 2021-22       | 2022-23       |
|------------------|---------------|---------------|---------------|---------------|
| REVENUE          | \$4,423,261   | \$4,107,917   | \$7,704,287   | \$7,968,704   |
| EXPENSES         | (\$4,304,633) | (\$4,027,356) | (\$6,713,511) | (\$7,492,896) |
| SPORT FEE WAIVED | (\$0)         | (\$0)         | (\$744,225)   | (\$765,225)   |
| NET PROFIT/LOSS  | \$118,628*    | \$80,561*     | \$246,551*    | \$475,808*    |

# P&L since 2018-19...kept financial "head above water" through COVID years and big rebound in 2021-22.

\*Numbers reported exclude ann