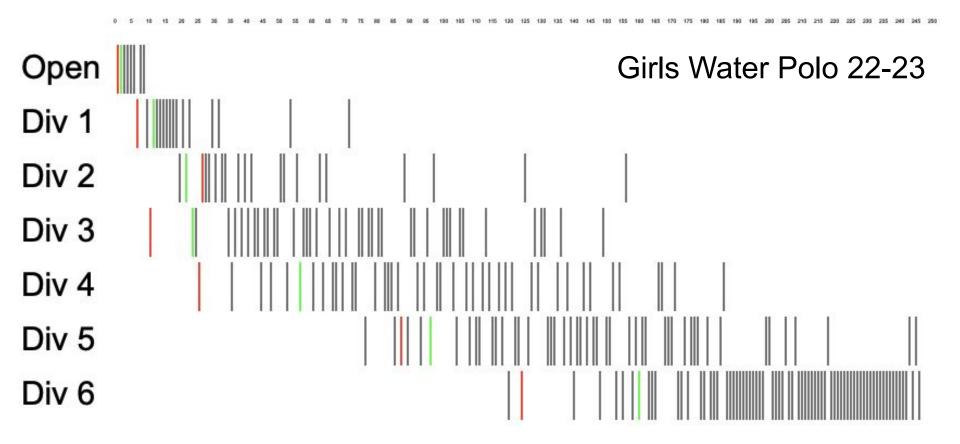

3                       | 82                                | 88                       |
| % Yes                 |        |   | 100.00%   | 100.00%           | 100.00%                  | 100.00%                           | 100.00%                  |
| % No                  |        |   | 0.00%     | 0.00%             | 0.00%                    | 0.00%                             | 0.00%                    |
| Pass Threshold        |        |   | 0.00%     | 50.00%            | 50.00%                   | 50.00%                            | 50.00%                   |
| Pass/Fail             |        | C | luorum    | Pass              | Pass                     | Pass                              | Pass                     |

## Team Rankings by Division



## Team Rankings by Division

















# **C.I.F. SOUTHERN SECTION**

FINANCIAL REPORT

SEPTEMBER 2023

# **PROFIT & LOSS** Last 4 Fiscal years

|                  | 2019-20       | 2020-21       | 2021-22       | 2022-23       |
|------------------|---------------|---------------|---------------|---------------|
| REVENUE          | \$4,423,261   | \$4,107,917   | \$7,704,287   | \$7,968,704   |
| EXPENSES         | (\$4,304,633) | (\$4,027,356) | (\$6,713,511) | (\$7,492,896) |
| SPORT FEE WAIVED | (\$0)         | (\$0)         | (\$744,225)   | (\$765,225)   |
| NET PROFIT/LOSS  | \$118,628*    | \$80,561*     | \$246,551*    | \$475,808*    |

# P&L since 2018-19...kept financial "head above water" through COVID years and big rebound in 2021-22.

\*Numbers reported exclude annual pension expense entries.

# CIF-