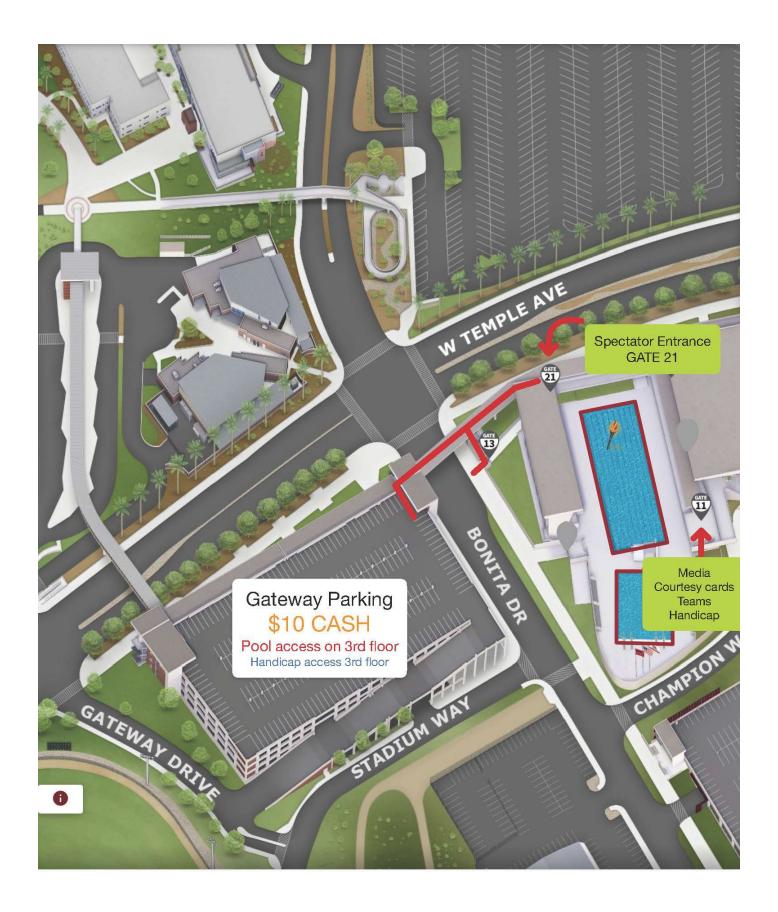

## TICKET PRICES - MT. SAN ANTONIO COLLEGE

\$12.00 Adults \$5.00 High School Student (w/ ID) & Child (13 & under) All seating at Mt. San Antonio College will be general admission (first come, first served). Admission Gates located at GATE 21, will open at 10:15 a.m.

#### **PARKING**

There will be a \$10.00 CASH ONLY parking fee. Parking is located in the Gateway Structure on the corner of W. Temple Ave. and Bonita Dr. Spectators can access the pool by going to the 3<sup>rd</sup> floor of the parking structure and walking across the breezeway to the Spectator Entrance (GATE 21) or from the ground floor walk across Bonita Dr. to use the stairs at GATE 13 to the Spectator Entrance Gate.

## **COURTESY CARDS / PRESS CREDENTIALS**

CIF-Southern Section press credentials issued by the Commissioner's Office, the State CIF Courtesy Card, State CIF Life Pass and CIF Southern Section courtesy cards are the only credentials that MAY be honored for admission to the Southern Section Water Polo Championships. Check-in will be at GATE 11.