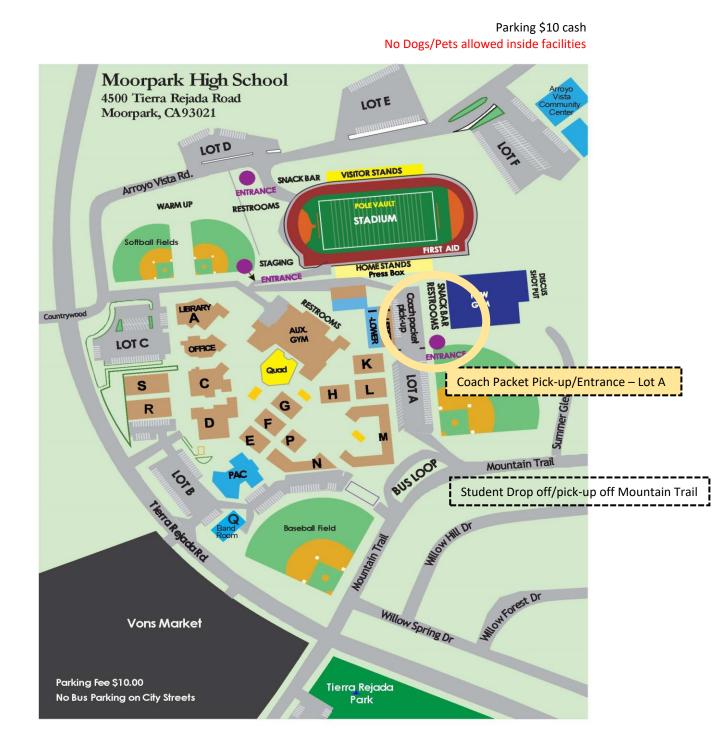

### **CIF-SS FORD TRACK AND FIELD DIVISIONAL CHAMPIONSHIP FINALS**

Moorpark HS \* Saturday, May 17, 2025 \* Stadium will open at 9:30 am for spectators No Dogs/Pets allowed inside Moorpark facilities

Ticket Prices: Adults - \$14, High School Students w/ ID - \$7 / Children 5-13 years old - \$7 Tickets will be on sale through GoFan only @ <u>https://gofan.co</u> Parking \$10 (cash) A GoFan convenience fee will be added to the price of each ticket

## **MOORPARK HIGH SCHOOL**

# CIF-SS Ford Track and Field Divisional Championship Finals Saturday, May 17, 2025