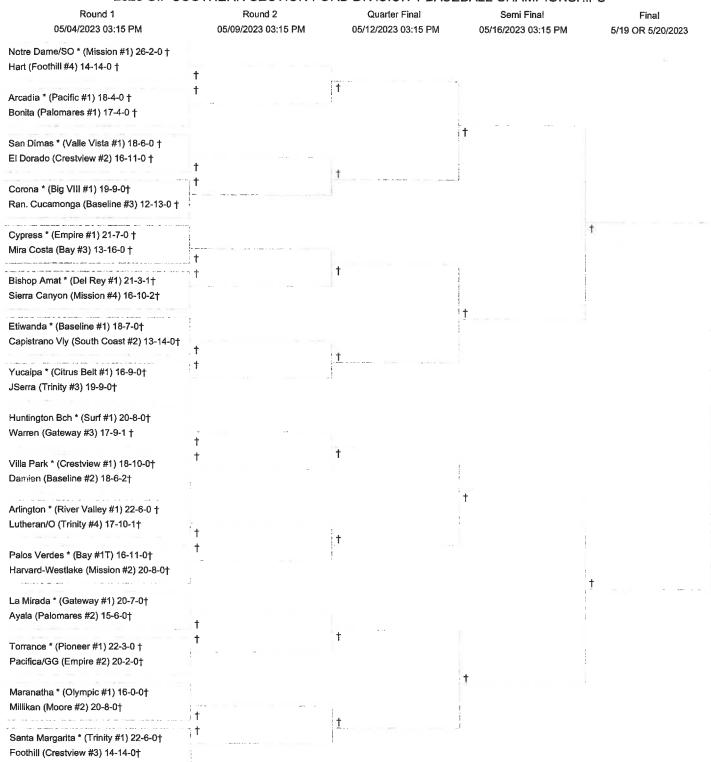

#### 2023 CIF SOUTHERN SECTION FORD DIVISION 1 BASEBALL CHAMPIONSHIPS

#### **SEEDED TEAMS:**

- 1. Notre Dame/Sherman Oaks (26-2), Mission League Champion
- 2. Santa Margarita (22-6), Trinity League Champion
- 3. Huntington Beach (20-8), Surf League Champion
- 4. JSerra (19-9), Trinity League No. 3 Entry

AT-LARGE ENTRY: Orange Lutheran (Trinity), 17-10; Foothill (Crestview), 14-14.

2022 FINAL: JSerra 3, Notre Dame/Sherman Oaks 1.

**DIVISION 2** (32-Team Bracket, 36 Entries)