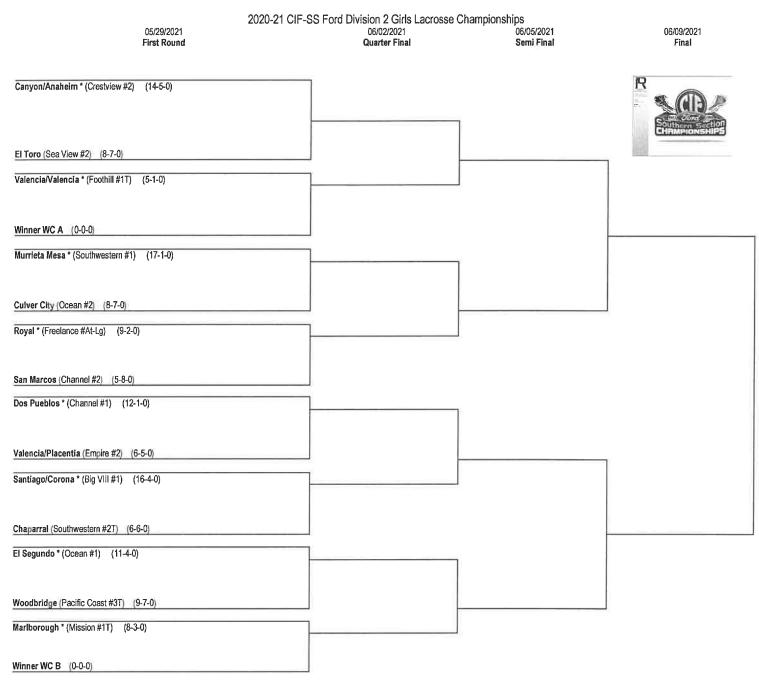

## DIVISION 2 (16-Team Bracket, 18 Entries)

SEEDED TEAMS

1. Canyon/Anaheim (14-5), Crestview League Runner-Up

2. Corona del Mar (13-5), Sunset League At-Large Entry

3. Dos Pueblos (12-1), Channel League Champion

4. Royal (9-2), Freelance Entry

AT-LARGE ENTRY: Peninsula (Bay), 6-6; Murrieta Valley (Southwestern), 8-8; Mira Costa (Bay), 9-6. 2020 FINAL: FIRST YEAR OF CHAMPIONSHIPS

DIVISION 3 (16-Team Bracket, 10 Entries)