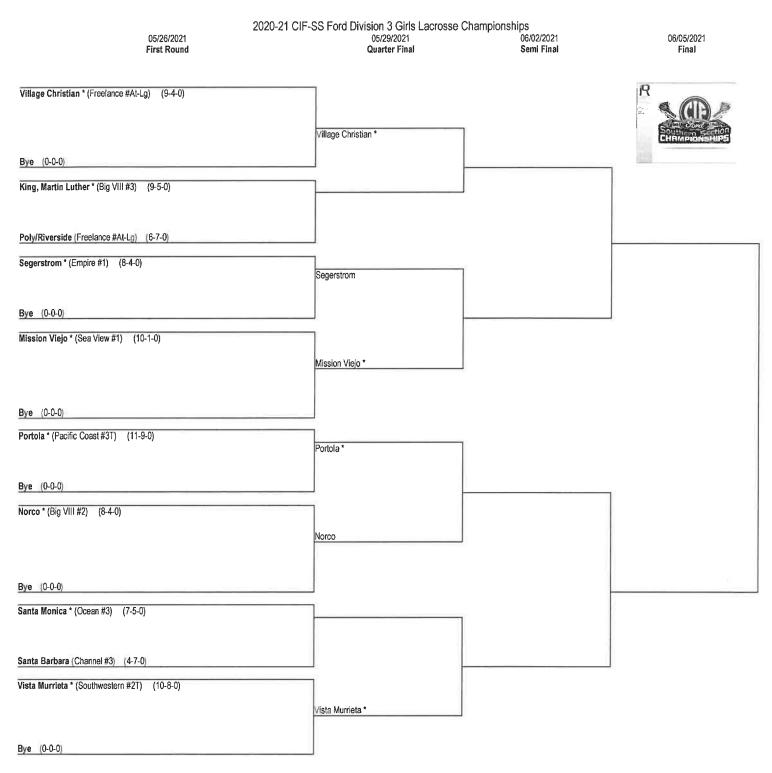

SEEDED TEAMS

1. Village Christian (9-4), Freelance Entry

2. Vista Murrieta (10-8), Southwestern League Co-Runner-Up

3. Portola (5-0), Pacific Coast League No. 3 Entry

4. Mission Viejo (10-1), Sea View League Champion

AT-LARGE ENTRY: None.

FREELANCE: Poly/Riverside, 6-6.

2020 FINAL: FIRST YEAR OF CHAMPIONSHIPS

#### **DIVISION 3**

- 1 Village Christian
- 2 Vista Murrieta
- 3 Orange Lutheran
- 4 Portola
- 5 Mission Viejo
- 6 Segerstrom
- 7 Norco
- 8 ML King
- 9 Santa Monica
- 10 Saugus

Others: None