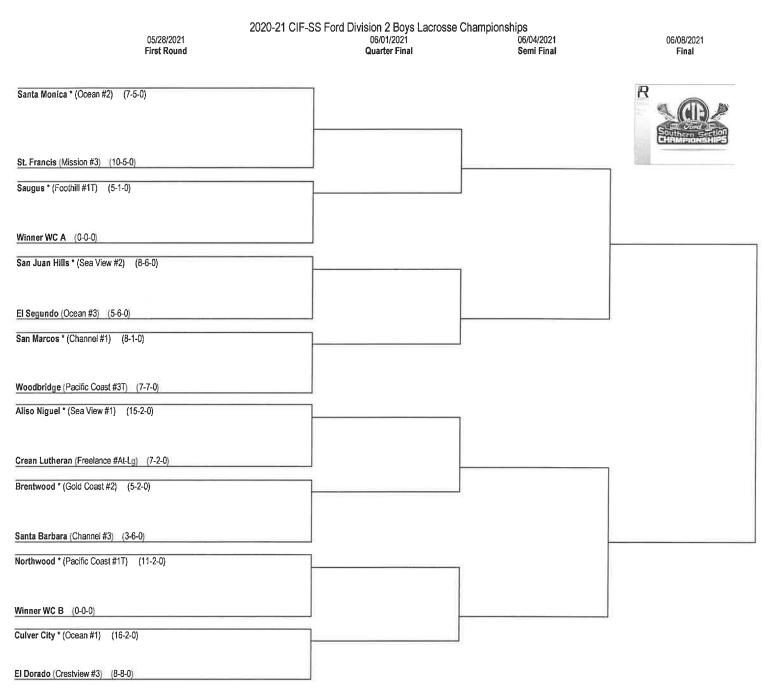

## SEEDED TEAMS

1. St. Francis (10-5), Mission League No. 3 Entry

2. Culver City (16-2), Ocean League Champion

3. Aliso Niguel (15-2), Sea View League Champion

- MORE-

## 2021 DIVISION 2 BOYS LACROSSE CHAMPIONSHIPS (Cont.):

4. San Marcos (8-1), Channel League Champion <u>AT-LARGE ENTRY:</u> Peninsula (Bay), 7-7; Edison (Sunset), 11-6; Redondo Union (Bay), 5-4; Huntington Beach (Sunset), 12-7. FREELANCE: Crean Lutheran, 7-2 <u>2020 FINAL:</u> FIRST YEAR OF CHAMPIONSHIPS