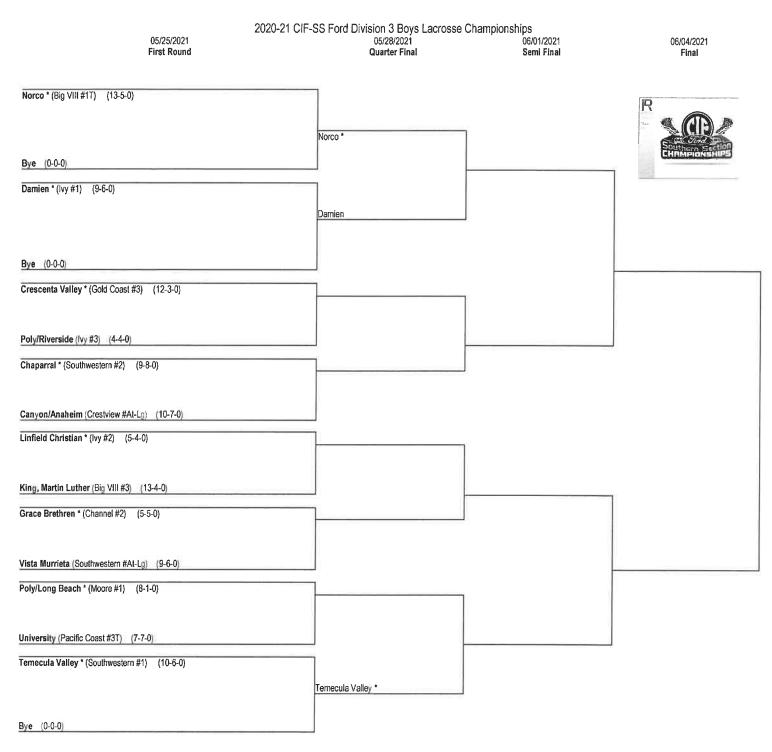

DIVISION 3 (16-Team Bracket, 13 Entries)

SEEDED TEAMS

1. Norco (13-5), Big VIII League Champion

2. Temecula Valley (10-6), Southwestern League Champion

3. M.L. King, Jr. (13-4), Big VIII League No. 3 Entry

4. Chaparral (9-8), Southwestern League Runner-Up

<u>AT-LARGE ENTRY</u>: Vista Murrieta (Southwestern), 9-6; Canyon/Anaheim (Crestview), 10-7; 2020 FINAL: FIRST YEAR OF CHAMPIONSHIPS