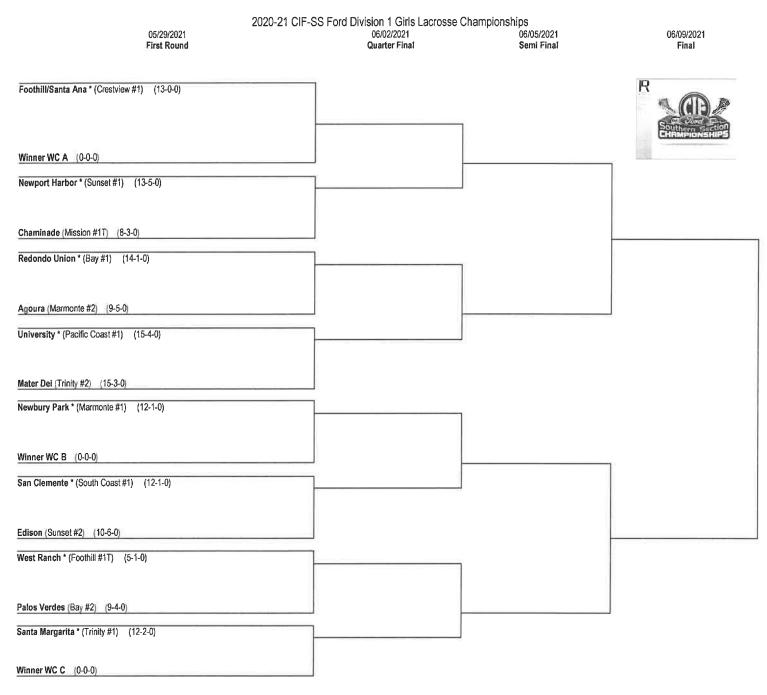

## 2021 CIF SOUTHERN SECTION-FORD GIRLS LACROSSE CHAMPIONSHIPS

DIVISION 1 (16-Team Bracket, 15 Entries)

SEEDED TEAMS

1. Foothill (13-0), Crestview League Champion

2. Santa Margarita (12-2), Trinity League Champion

3. Newbury Park (12-1), Marmonte League Champion

4. Mater Dei (14-3), Trinity League Runner-Up

AT-LARGE ENTRY: None.

2020 FINAL: FIRST YEAR OF CHAMPIONSHIPS