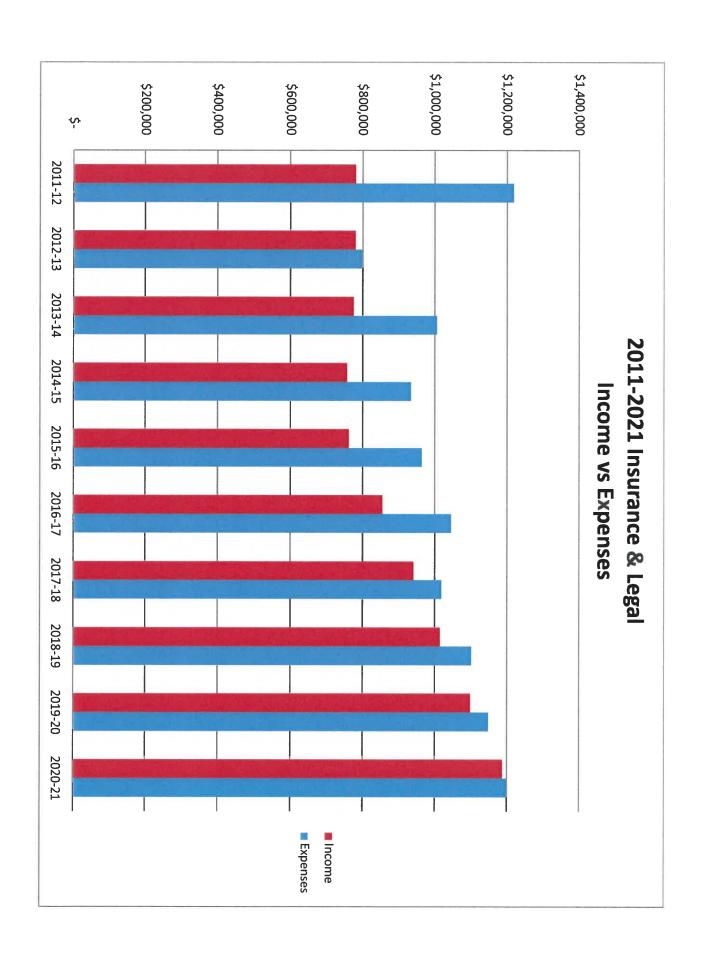

inue to rise each year. As per our bylaws, we should be charging our schools a year in arrears on what was actually spent in legal, liability and insurance. For years, we have been supplementing those expenses with championship or marketing revenue to pay for the increasing legal and insurance costs. This proposed budget includes the final increase in legal assessment that was passed back in 2016 to raise the assessment \$.05 each year for five years. By doing so, we have been able to close the gap on what we are actually spending in legal, liability and insurance costs and what we are billing our member schools.

Championship events continue to stay steady for the organization in regard to income. At the regional and state level, match ups, weather and travel impact the bottom line.









# Proposed Budget

## Proposed Budget Summary 2020-2021

This proposed budget for your consideration recommends changes in income and expenses in several categories based upon past year's experiences, changes in marketing dollars due to contracts, a projected 10% increase in PERS contributions, and 2% COLA for staff as per an Executive Committee and Economic Viability Committee recommendation in January. The budget indicates an end of the year surplus of over \$70,000 and the recommended changes are detailed in the budget notes.

### **Income Overview**

Income projections are based using a conservative approach forecasting an increase (2.6%) in revenue streams to the organization, from \$6.31 million to \$6.47 million. Keeping consistent with past practice, the projected figures are b