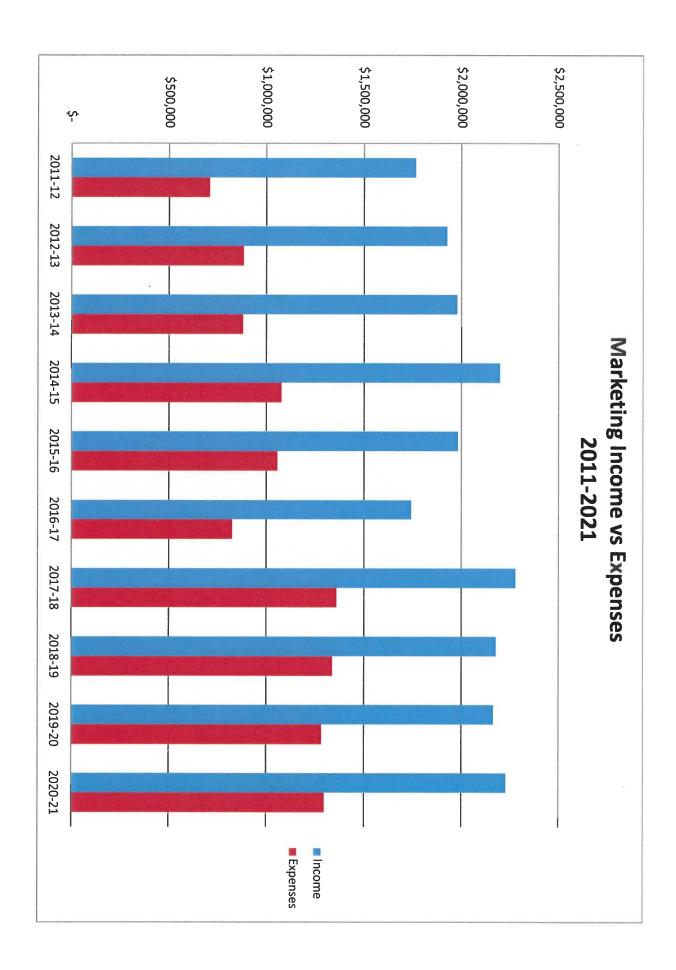

### B. Marketing Report

Thom Simmons

Thom Simmons announced that Ford Motor Company has renewed their title sponsorship for the next four years. He thanked Jackie Gibson for her outstanding presentation to the Ford people, and then showed a video of the winner of the Ford truck giveaway Fall promotion. The Fox Sports television contract is expiring this year and discussions have begun with them on the potential for renewal. Thom reported that we are hoping to start a weekly broadcast on our website and social media for students called "CIF Southern Section This Week". Legal counsel is looking at the contract now.