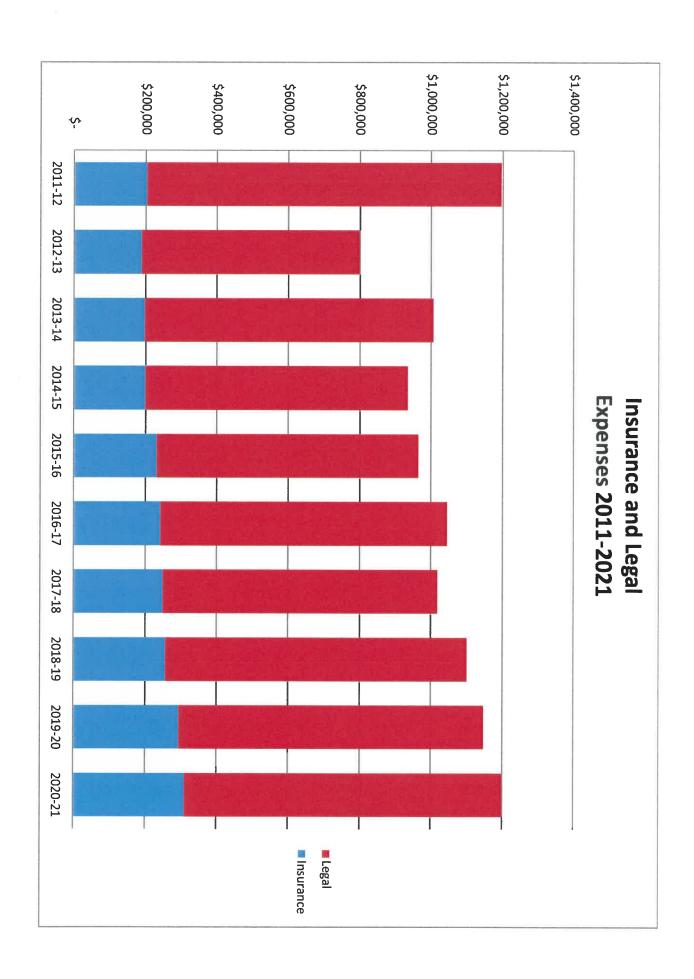

ntinue to rise each year. As per our bylaws, we should be charging our schools a year in arrears on what was actually spent in legal, liability and insurance. For years, we have been supplementing those expenses with championship or marketing revenue to pay for the increasing legal and insurance costs. This proposed budget includes the final increase in legal assessment that was passed back in 2016 to raise the assessment \$.05 each year for five years. By doing so, we have been able to close the gap on what we are actually spending in legal, liability and insurance costs and what we are billing our member schools.

Championship events continue to stay steady for the organization in regard to income. At the regional and state level, match ups, weather and travel impact the bottom line.









# Proposed Budget

## Proposed Budget Summary 2020-2021

This proposed budget for your consideration recommends changes in income and expenses in several categories based upon past year's experiences, changes in marketing dollars due to contracts, a projected 10% increase in PERS contributions, and 2% COLA for staff as per an Executive Committee and Economic Viability Committee recommendation in January. The budget indicates an end of the year surplus of over \$70,000 and the recommended changes are detailed in the budget notes.

### **Income Overview**

Income projections are based using a conservative approach forecasting an increase (2.6%) in revenue streams to the organization, from \$6.31 million to \$6.47 million. Keeping consistent with past practice, the projected figures are