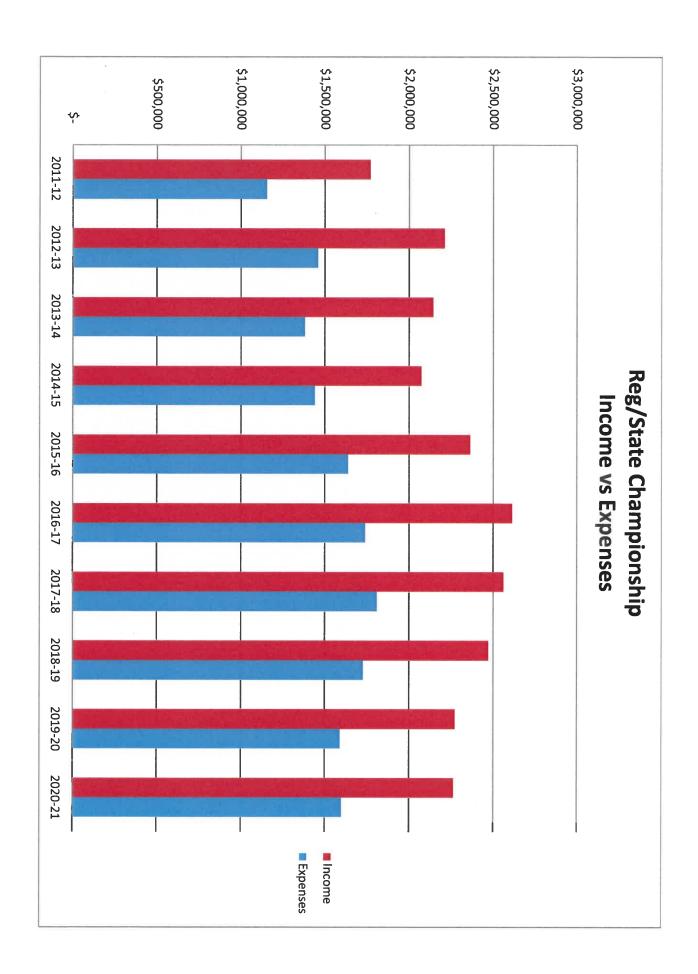

ue to rise each year. As per our bylaws, we should be charging our schools a year in arrears on what was actually spent in legal, liability and insurance. For years, we have been supplementing those expenses with championship or marketing revenue to pay for the increasing legal and insurance costs. This proposed budget includes the final increase in legal assessment that was passed back in 2016 to raise the assessment \$.05 each year for five years. By doing so, we have been able to close the gap on what we are actually spending in legal, liability and insurance costs and what we are billing our member schools.

Championship events continue to stay steady for the organization in regard to income. At the regional and state level, match ups, weather and travel impact the bottom line.









# Proposed Budget

## Proposed Budget Summary 2020-2021

This proposed budget for your consideration recommends changes in income and expenses in several categories based upon past year's experiences, changes in marketing dollars due to contracts, a projected 10% increase in PERS contributions, and 2% COLA for staff as per an Executive Committee and Economic Viability Committee recommendation in January. The budget indicates an end of the year surplus of over \$70,000 and the recommended changes are detailed in the budget notes.

### **Income Overview**

Income projections are based using a conservative approach forecasting an increase (2.6%) in revenue streams to the organization, from \$6.31 million to \$6.47 million. Keeping consistent with past practice, the projected figures are bas