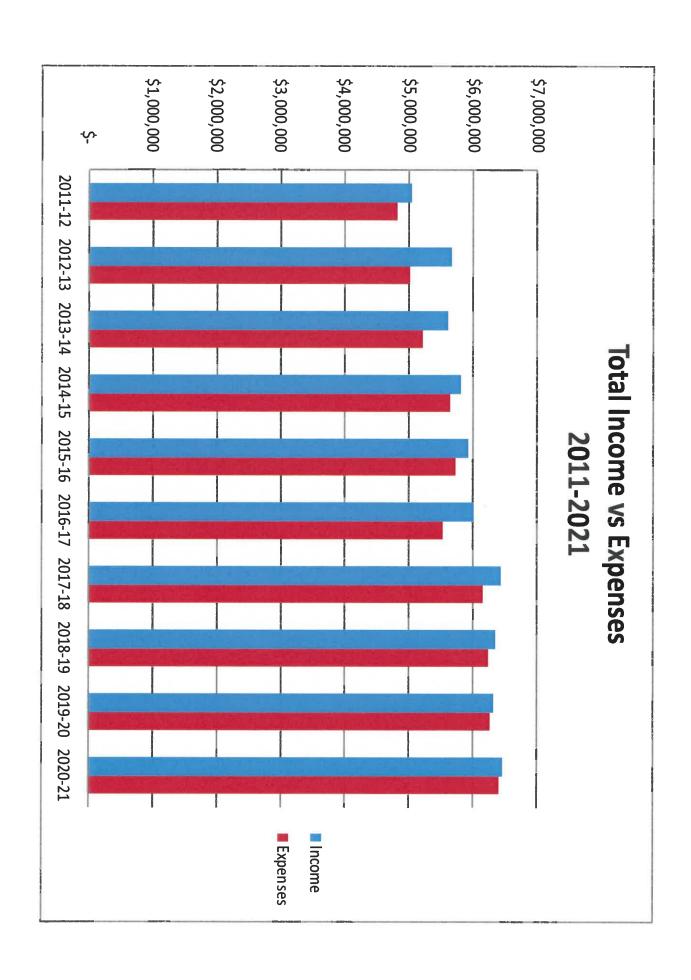

continue to rise each year. As per our bylaws, we should be charging our schools a year in arrears on what was actually spent in legal, liability and insurance. For years, we have been supplementing those expenses with championship or marketing revenue to pay for the increasing legal and insurance costs. This proposed budget includes the final increase in legal assessment that was passed back in 2016 to raise the assessment \$.05 each year for five years. By doing so, we have been able to close the gap on what we are actually spending in legal, liability and insurance costs and what we are billing our member schools.

Championship events continue to stay steady for the organization in regard to income. At the regional and state level, match ups, weather and travel impact the bottom line.









# Proposed Budget

## Proposed Budget Summary 2020-2021

This proposed budget for your consideration recommends changes in income and expenses in several categories based upon past year's experiences, changes in marketing dollars due to contracts, a projected 10% increase in PERS contributions, and 2% COLA for staff as per an Executive Committee and Economic Viability Committee recommendation in January. The budget indicates an end of the year surplus of over \$70,000 and the recommended changes are detailed in the budget notes.

### **Income Overview**

Income projections are based using a conservative approach forecasting an increase (2.6%) in revenue streams to the organization, from \$6.31 million to \$6.47 million. Keeping consistent with past practice, the projected figures a