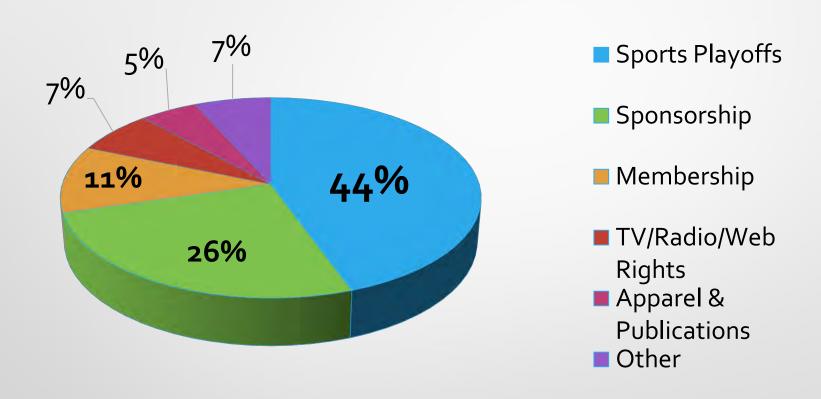

### CIF SOUTHERN SECTION

REVENUE DISCUSSION, JANUARY 28, 2020

### CIF-SS REVENUE 2017-18 \$4,592,546

### CIF-SS REVENUE 2018-19 \$4,536,105