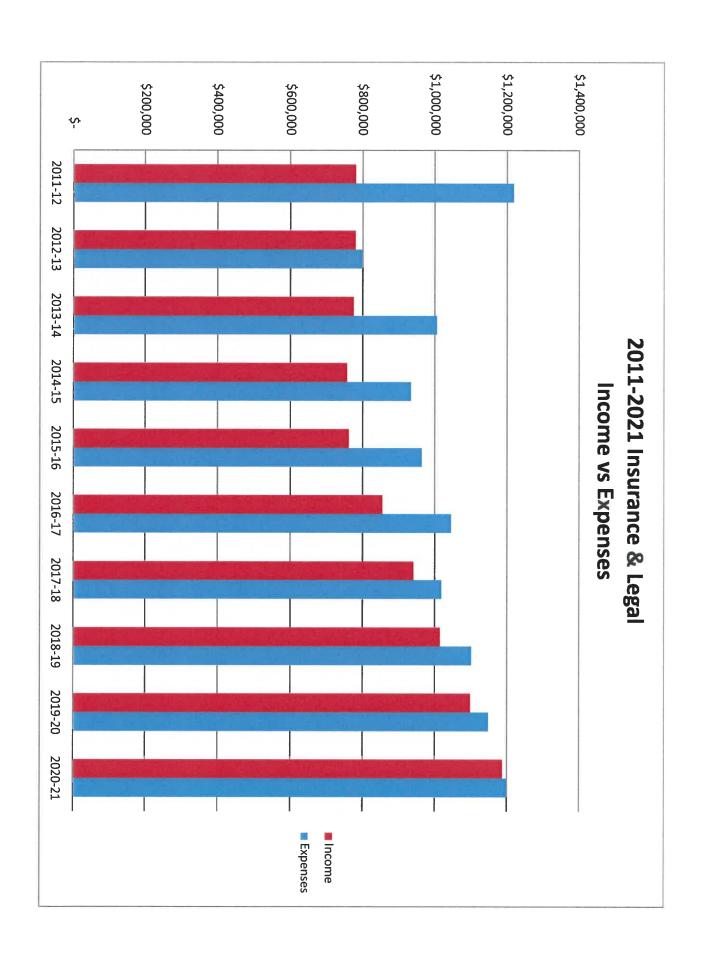

Our legal, liability and insurance costs continue to rise each year. As per our bylaws, we should be charging our schools a year in arrears on what was actually spent in legal, liability and insurance. For years, we have been supplementing those expenses with championship or marketing revenue to pay for the increasing legal and insurance costs. This proposed budget includes the final increase in legal assessment that was passed back in 2016 to raise the assessment \$.05 each year for five years. By doing so, we have been able to close the gap on what we are actually spending in legal, liability and insurance costs and what we are billing our member schools.