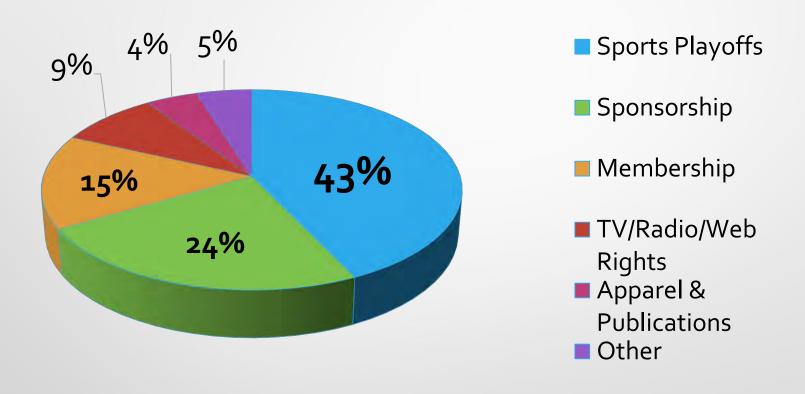

The major expenses of the organization are 1) championship events (25%) with the vast majority of those funds being returned to schools to reimburse expenses for team travel and hosting fees, 2) marketing (21%) with most of these funds given directly to CIF Sections for their distribution share in state-wide marketing income, 3) salary and benefits for employees and retirees (21%), and 4) legal, liability and insurance costs (19%).