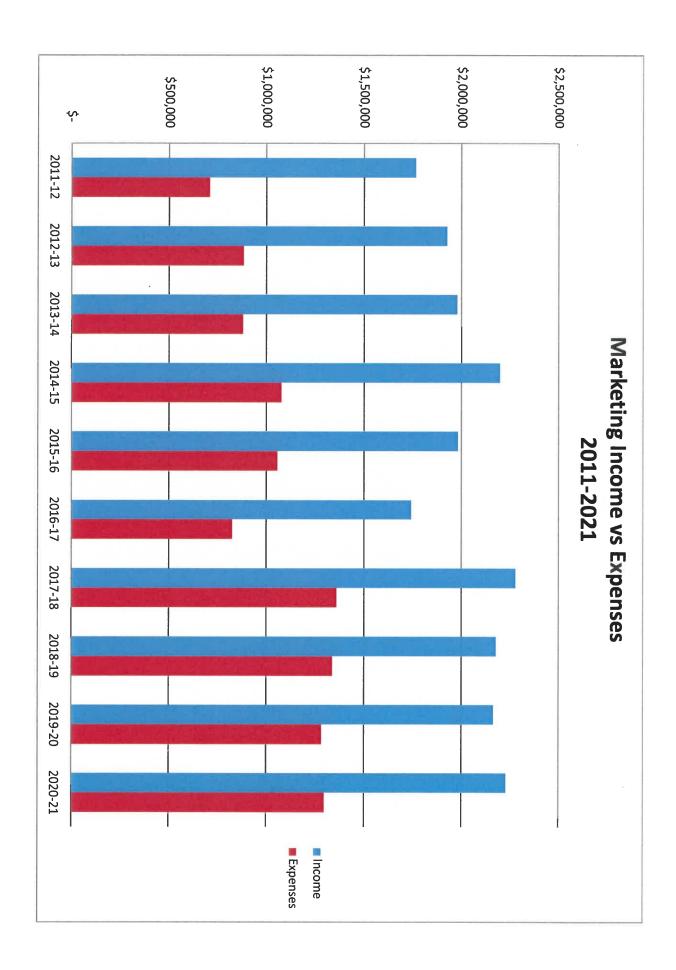

The major expenses of the organization are 1) championship events (25%) with the vast majority of those funds being returned to schools to reimburse expenses for team travel and hosting fees, 2) marketing (21%) with most of these funds given directly to CIF Sections for their distribution share in state-wide marketing income, 3) salary and benefits for employees and retirees (21%), and 4) legal, liability and insurance costs (19%).