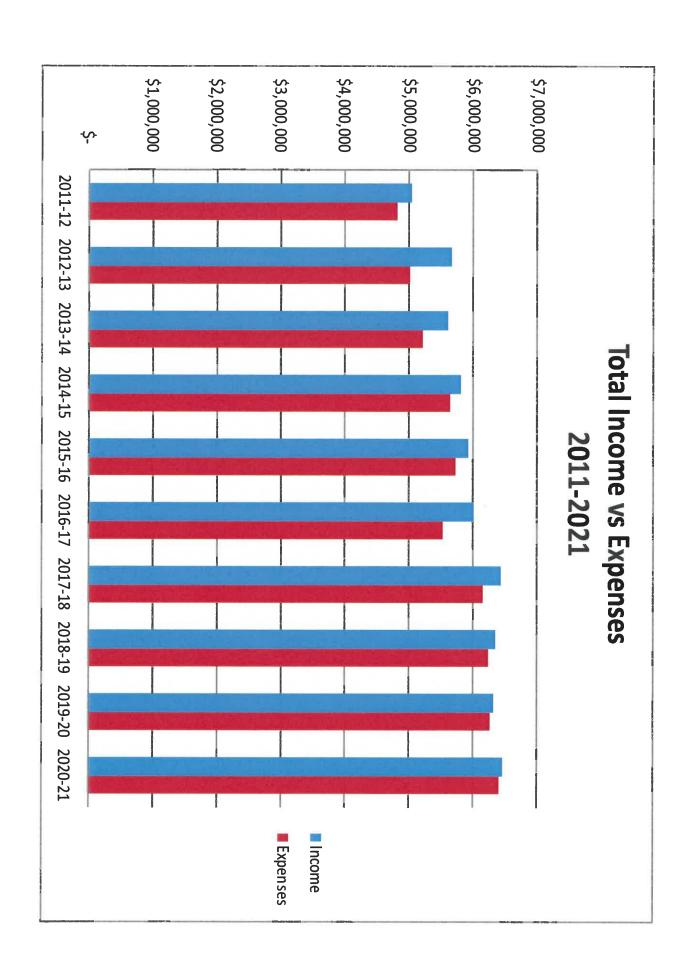

Over the last ten years, our income has gradually increased to over 6 million dollars. The main factor that has led to that increase is our corporate sponsorships and in the last several years our statewide contract with Outfront Media Sports.

# **Income Overview**

Income projections are based using a conservative approach forecasting an increase (2.6%) in revenue streams to the organization, from \$6.31 million to \$6.47 million. Keeping consistent with past practice, the projected figures are based on conservative income numbers.

# **Expenses Overview**

Expenses to the organization are projected to increase (2%) based on the figures in the proposed budget, from \$6.27 million to \$6.40 million. Our projected expenses show increases in championship events, in governance for rising meeting and travel costs, for outside legal counsel and investigative costs, and for PERS contribution.