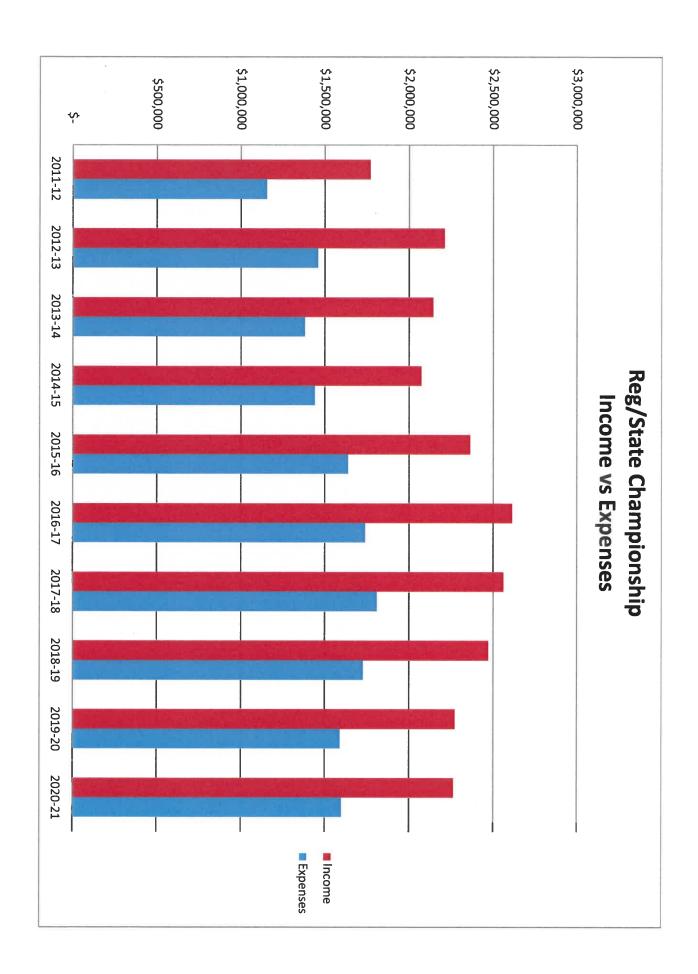

Championship events continue to stay steady for the organization in regard to income. At the regional and state level, match ups, weather and travel impact the bottom line.