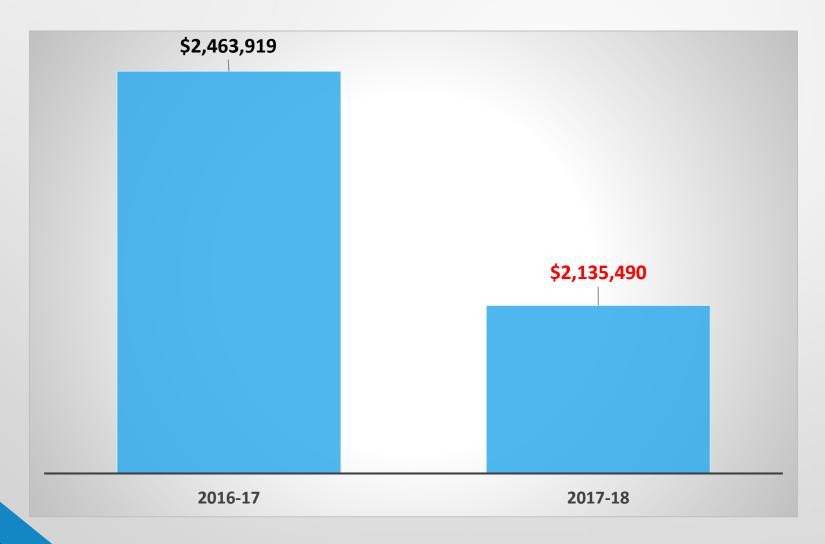

Yes | Tri-Valley      | Yes     |
| Trinity      | Yes     | Valle Vista     | Yes | Victory            | Yes | Warrior         |         |
| Wave         | Yes     | Western         | Yes | Mary Anderson      | Yes | Kristen Braun   | Yes     |
| Lisa Cheney  | Yes     | Lauren Kamiyama | Yes | Robin Patterson    | Yes |                 |         |

Motion Carried 89 Yes 0 No 2 Abstain



### CIF SOUTHERN SECTION

REVENUE DISCUSSION, JANUARY 28, 2020

### CIF-SS REVENUE 2015-16 \$4,825,180



# CIF-SS REVENUE 2016-17

\$4,848,327



### SPORTS REVENUE DROP (2015-16 to 2016-17)



Decrease in sports revenue by \$160,256

#### TICKET SALES DROP (2015-16 to 2016-17)



Decrease in tickets sold by 53,976

### CIF-SS REVENUE 2017-18 \$4,592,546



### SPORTS REVENUE DROP (2016-17 to 2017-18)



Decrease in sports revenue by \$328,429

#### TICKET SALES DROP (2016-17 to 2017-18)



Decrease in tickets sold by 47,746

### CIF-SS REVENUE 2018-19 \$4,536,105



### SPORTS REVENUE DROP (2017-18 to 2018-19)



Decrease in sports revenue by \$116,966

#### TICKET SALES DROP (2017-18 to 2018-19)



Decrease in tickets sold by 17,666

### MANAGEMENT RESPONSE YEAR 1 of 2: 2019-20 Budget

#### **REVENUE** categories must be more balanced...

- Far TOO leveraged on Sport Playoff revenue
- Sport Fee increase in 2019-20 (from \$50 to \$65)
- Broadcast Rights Contracts/Fees increased
- Southern Section Sponsorship ... ON-GOING

#### Reduce EXPENSES further...

Inflation rolls on...but targeted several expense accounts to decrease

### CIF-SS REVENUE PROJECTION 2019-20 \$4,684,595



### MANAG