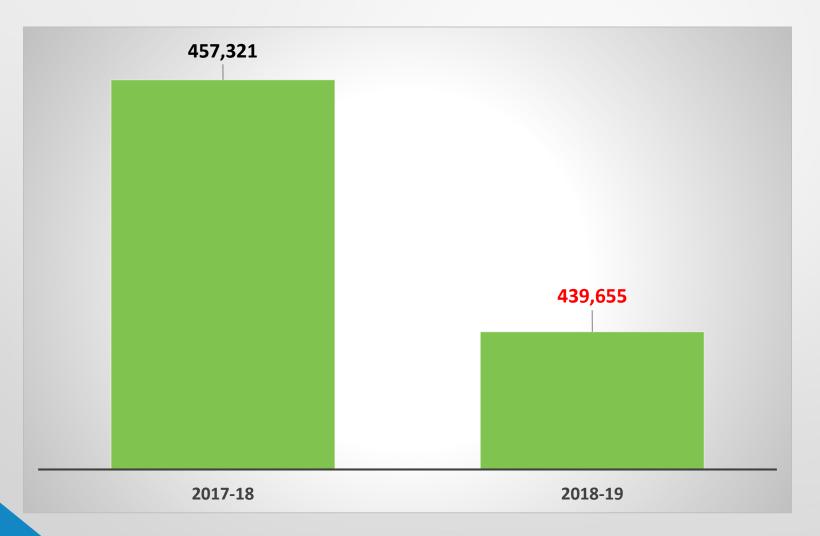

#### TICKET SALES DROP (2015-16 to 2016-17)

Decrease in tickets sold by 53,976

#### TICKET SALES DROP (2016-17 to 2017-18)

Decrease in tickets sold by 47,746

#### TICKET SALES DROP (2017-18 to 2018-19)

Decrease in tickets sold by 17,666