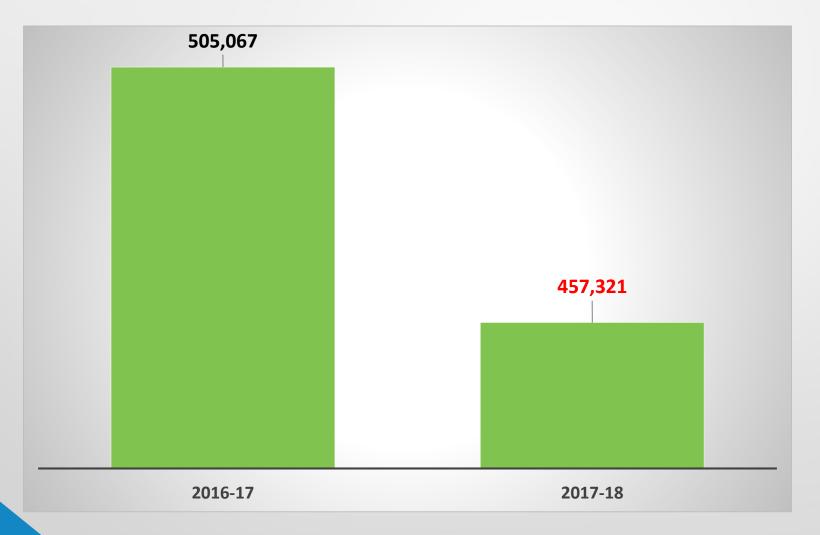

#### TICKET SALES DROP (2015-16 to 2016-17)

Decrease in tickets sold by 53,976

#### TICKET SALES DROP (2016-17 to 2017-18)

Decrease in tickets sold by 47,746