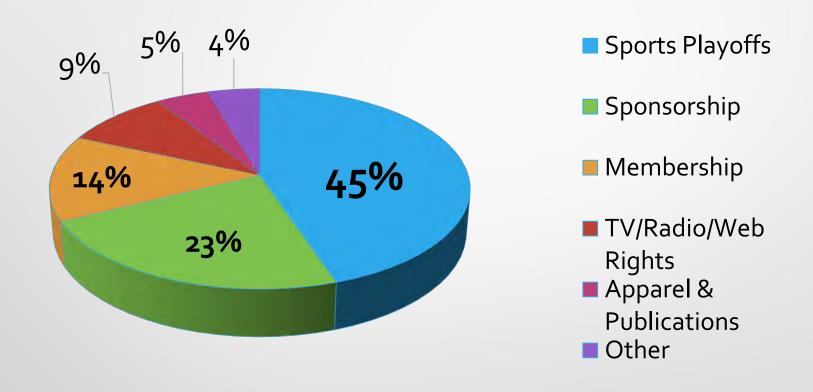

The major sources of income for the CIF are 1) championship events (35%), 2) marketing and corporate support (35%) and 3) legal assessment to schools (18%).