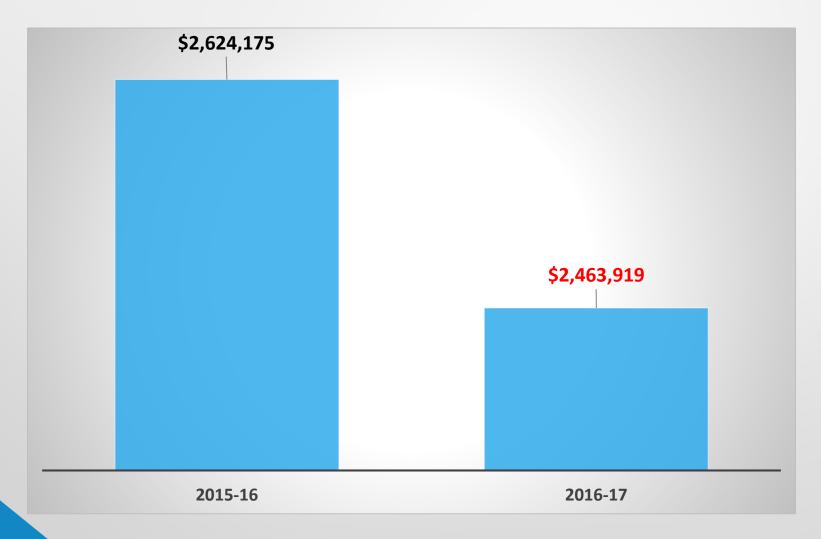

| Yes | South Eastern   |         |
| South Valley | Yes     | Southwestern    | Yes | Suburban           | Yes | Sunbelt         | Yes     |
| Sunkist      | Yes     | Sunshine        | Yes | Surf               | Yes | Tri-Valley      | Yes     |
| Trinity      | Yes     | Valle Vista     | Yes | Victory            | Yes | Warrior         |         |
| Wave         | Yes     | Western         | Yes | Mary Anderson      | Yes | Kristen Braun   | Yes     |
| Lisa Cheney  | Yes     | Lauren Kamiyama | Yes | Robin Patterson    | Yes |                 |         |

Motion Carried 89 Yes 0 No 2 Abstain



### CIF SOUTHERN SECTION

REVENUE DISCUSSION, JANUARY 28, 2020

### CIF-SS REVENUE 2015-16 \$4,825,180



# CIF-SS REVENUE 2016-17

\$4,848,327



### SPORTS REVENUE DROP (2015-16 to 2016-17)



Decrease in sports revenue by \$160,256

#### TICKET SALES DROP (2015-16 to 2016-17)



Decrease in tickets sold by 53,976

### CIF-SS REVENUE 2017-18 \$4,592,546



### SPORTS REVENUE DROP (2016-17 to 2017-18)



Decrease in sports revenue by \$328,429

#### TICKET SALES DROP (2016-17 to 2017-18)



Decrease in tickets sold by 47,746

### CIF-SS REVENUE 2018-19 \$4,536,105



### SPORTS REVENUE DROP (2017-18 to 2018-19)



Decrease in sports revenue by \$116,966

#### TICKET SALES DROP (2017-18 to 2018-19)



Decrease in tickets sold by 17,666

### MANAGEMENT RESPONSE YEAR 1 of 2: 2019-20 Budget

#### **REVENUE** categories must be more balanced...

- Far TOO leveraged on Sport Playoff revenue
- Sport Fee increase in 2019-20 (from \$50 to \$65)
- Broadcast Rights Contracts/Fees increase