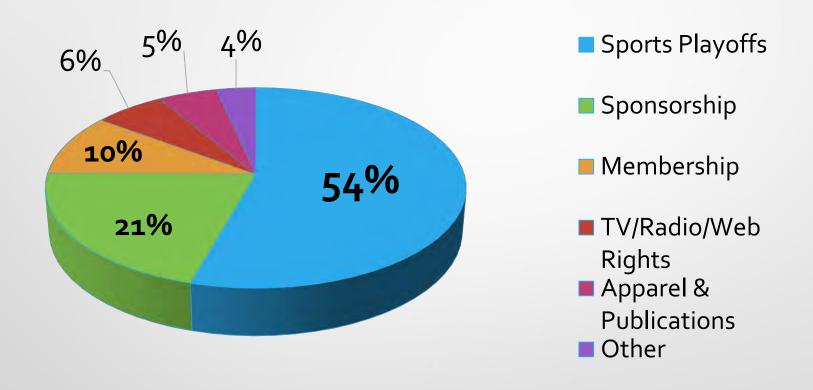

The major sources of income for the CIF are 1) championship events (35%), 2) marketing and corporate support (35%) and 3) legal assessment to schools (18%).

The major expenses of the organization are 1) championship events (25%) with the vast majority of those funds being returned to schools to reimburse expenses for team travel and hosting fees, 2) marketing (21%) with most of these funds given directly to CIF Sections for their distribution share in state-wide marketing income, 3) salary and benefits for employees and retirees (21%), and 4) legal, liability and insurance costs (19%).