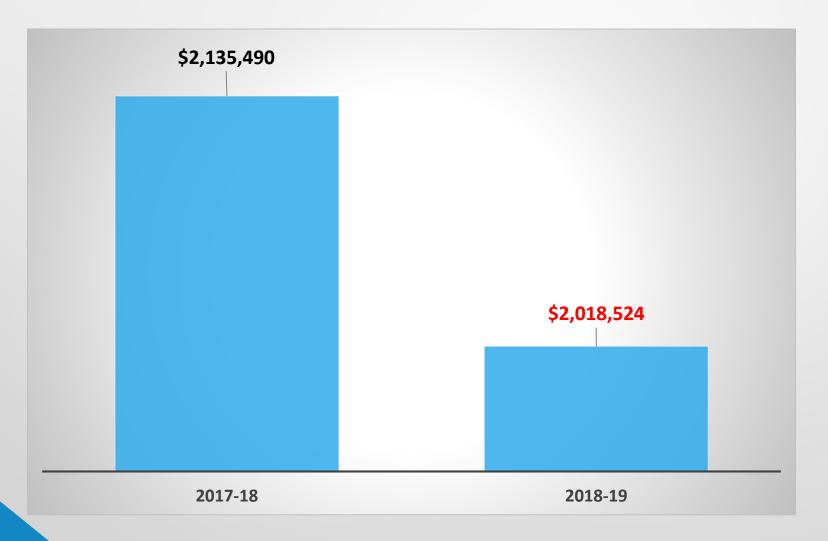

### CIF SOUTHERN SECTION

REVENUE DISCUSSION, JANUARY 28, 2020

### CIF-SS REVENUE 2017-18 \$4,592,546

### CIF-SS REVENUE 2018-19 \$4,536,105