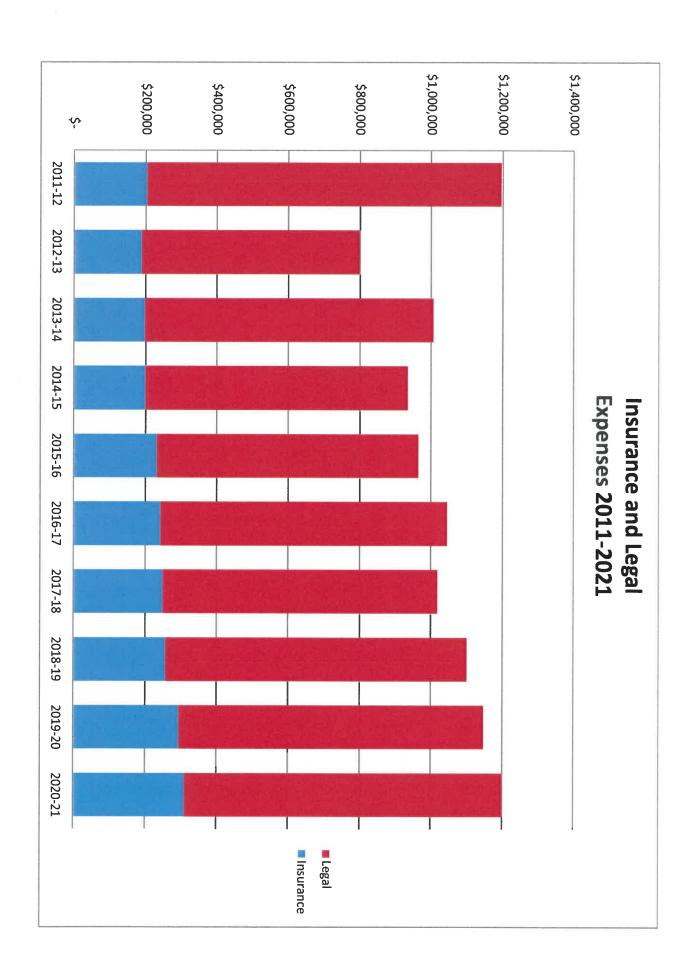

Our legal, liability and insurance costs continue to rise each year. As per our bylaws, we should be charging our schools a year in arrears on what was actually spent in legal, liability and insurance. For years, we have been supplementing those expenses with championship or marketing revenue to pay for the increasing legal and insurance costs. This proposed budget includes the final increase in legal assessment that was passed back in 2016 to raise the assessment \$.05 each year for five years. By doing so, we have been able to close the gap on what we are actually spending in legal, liability and insurance costs and what we are billing our member schools.