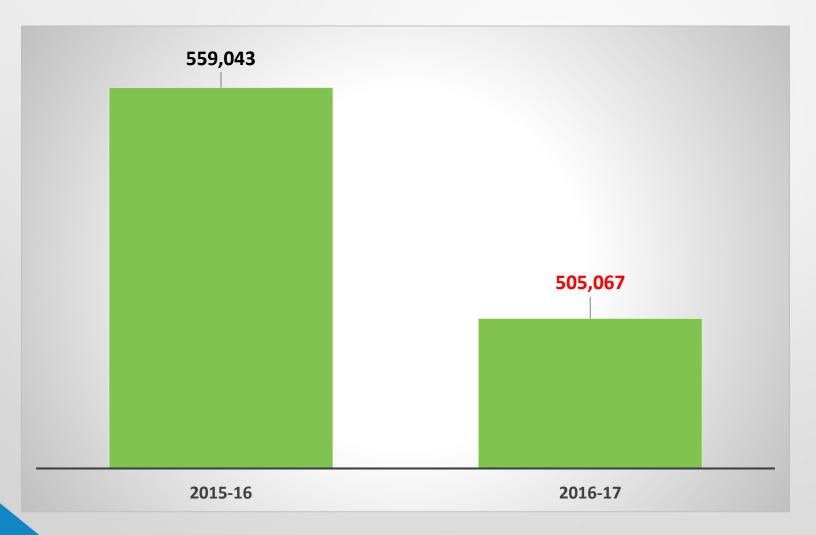

uburban           | Yes | Sunbelt         | Yes     |
| Sunkist      | Yes     | Sunshine        | Yes | Surf               | Yes | Tri-Valley      | Yes     |
| Trinity      | Yes     | Valle Vista     | Yes | Victory            | Yes | Warrior         |         |
| Wave         | Yes     | Western         | Yes | Mary Anderson      | Yes | Kristen Braun   | Yes     |
| Lisa Cheney  | Yes     | Lauren Kamiyama | Yes | Robin Patterson    | Yes |                 |         |

Motion Carried 89 Yes 0 No 2 Abstain



### CIF SOUTHERN SECTION

REVENUE DISCUSSION, JANUARY 28, 2020

### CIF-SS REVENUE 2015-16 \$4,825,180



# CIF-SS REVENUE 2016-17

\$4,848,327



### SPORTS REVENUE DROP (2015-16 to 2016-17)



Decrease in sports revenue by \$160,256

#### TICKET SALES DROP (2015-16 to 2016-17)



Decrease in tickets sold by 53,976

### CIF-SS REVENUE 2017-18 \$4,592,546



### SPORTS REVENUE DROP (2016-17 to 2017-18)



Decrease in sports revenue by \$328,429

#### TICKET SALES DROP (2016-17 to 2017-18)



Decrease in tickets sold by 47,746

### CIF-SS REVENUE 2018-19 \$4,536,105



### SPORTS REVENUE DROP (2017-18 to 2018-19)



Decrease in sports revenue by \$116,966

#### TICKET SALES DROP (2017-18 to 2018-19)



Decrease in tickets sold by 17,666

### MANAGEMENT RESPONSE YEAR 1 of 2: 2019-20 Budget

#### **REVENUE** categories must be more balanced...

- Far TOO leveraged on Sport Playoff revenue
- Sport Fee increase in 2019-20 (from \$50 to \$65)
- Broadcast Rights Contracts/Fees increased
- Southern Section Sponsorship ... ON-GOING

#### Reduce EXPENSES further...

Inflatio