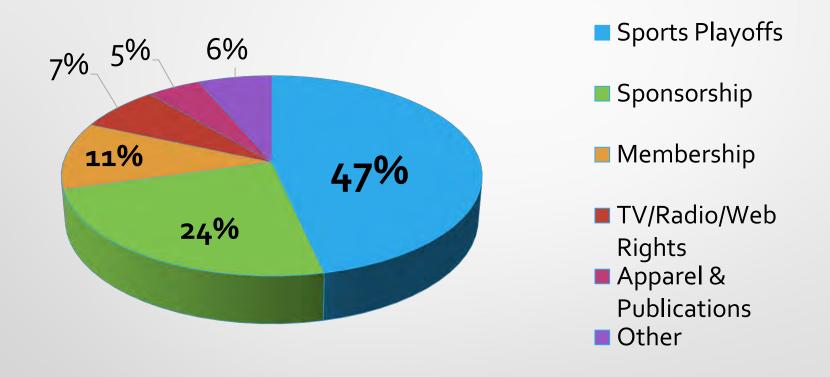

### CIF SOUTHERN SECTION

REVENUE DISCUSSION, JANUARY 28, 2020

### CIF-SS REVENUE 2015-16 \$4,825,180

# CIF-SS REVENUE 2016-17

\$4,848,327