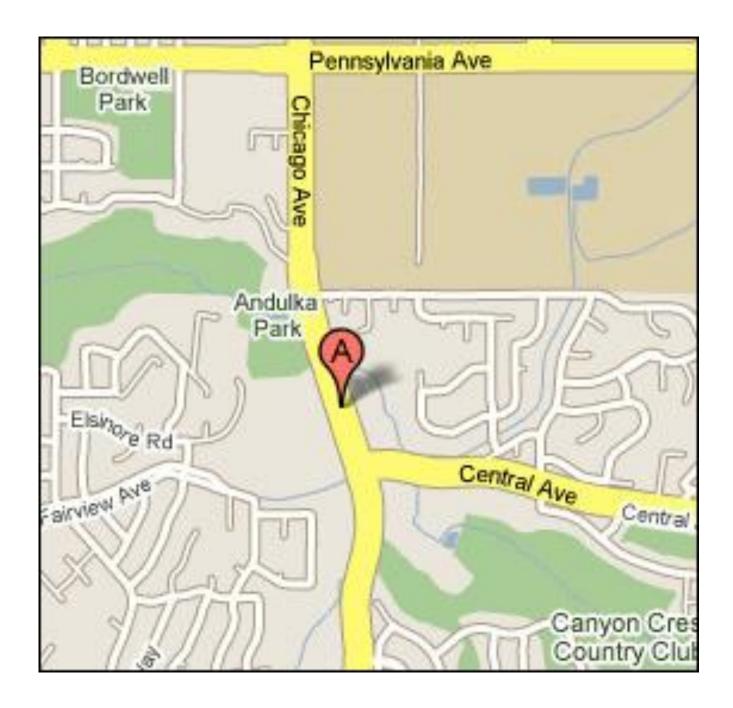

| Bellflower                      |
| Surf #1                                        | Corona Del Mar              | Surf #1                                        | Corona Del Mar                  |
| Surf #2                                        | Corona Del Mar              | Surf #2                                        | Corona Del Mar                  |
| Valle Vista #1                                 | Wilson/Hacienda Heights     | Valle Vista #1                                 | Rowland                         |
| Valle Vista #2                                 | San Dimas                   | Valle Vista #2                                 | Rowland                         |

### **ANDULKA PARK TENNIS CENTER**

5051 Chicago Avenue, Riverside, CA 92057



### **CATE HIGH SCHOOL**

1960 Cate Mesa Road, Carpinteria, CA 93013



(see map below for distance between Cate HS and Carpinteria HS)

### **CARPINTERIA HIGH SCHOOL**

4810 Foothill Road, Carpinteria, CA 93013



## **EL DORADO PARK TENNIS CLUB**

2800 Studebaker Rd, Long Beach, CA 90815



### THE CLAREMONT CLUB

1777 Monte Vista Blvd., Claremont, CA 91711





## WHITTIER NARROWS

1202 North Potrero Avenue, South El Monte, CA 91733

FROM THE 10 FWY B EXIT ROSEMEAD - GO SOUTH ABOUT 1.6 MILES TO RUSH STREET - TURN LEFT - GO 2 MILE TO POTRERO - TURN RIGHT - TO 2 MILE (go through the industrial area-last building on the right is Cardinal Industrial Finishes) - TURN RIGHT INTO DRIVEWAY ENTRANCE.

FROM THE 60 FWY B EXIT ROSEMEAD - GO NORTH ABOUT 7/10 OF A MILE TO RUSH STREET - TURN RIGHT -