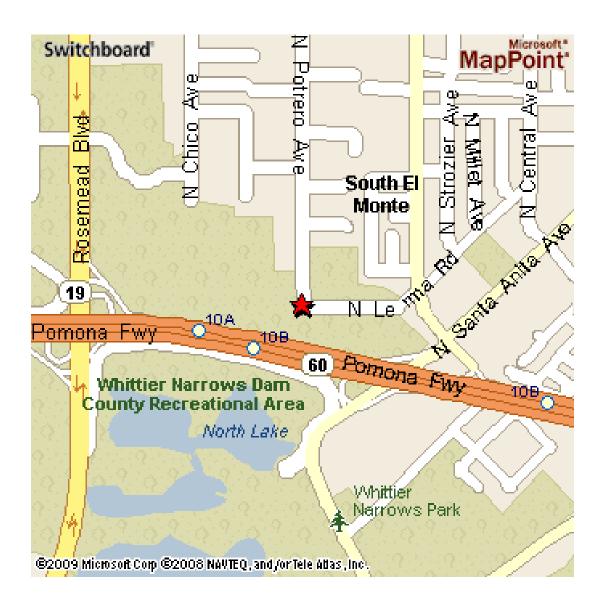

#### WHITTIER NARROWS

1202 North Potrero Avenue South El Monte, CA 91733 Tournament Managers: Howard Farer (626) 665-8960 Carolyn Leach (310) 418-8731

#### WHITTIER NARROWS TENNIS CENTER

1201 North Potrero Ave, South El Monte, CA 91733 Tournament Mgrs: Carolyn Leach (310) 418-8731 Howard Farer, (626) 665-8960

| Singles Check-in at 7:00 am - WHITTIER NARROWS |                             | Doubles Check-in at 7:00 am - WHITTIER NARROWS |                                 |
|------------------------------------------------|-----------------------------|------------------------------------------------|---------------------------------|
| Almont #1                                      | Mark Keppel                 | Almont #1                                      | San Gabriel                     |
| Almont #2                                      | Mark Keppel                 | Almont #2                                      | San Gabriel                     |
| Del Rio #1                                     | La Serna                    | Del Rio #2                                     | La Serna                        |
| Del Rio #2                                     | La Serna                    | Del Rio #1                                     | La Serna                        |
| Gold Coast #1                                  | Campbell Hall               | Gold Coast #1                                  | Campbell Hall                   |
| Gold Coast #2                                  | Brentwood                   | Gold Coast #2                                  | Campbell Hall                   |
| Hacienda #1                                    | Walnut                      | Hacienda #1                                    | South Hills                     |
| Hacienda #2                                    | Walnut                      | Hacienda #2                                    | Walnut                          |
| Miramonte #1                                   | Garey                       | Miramonte #1                                   | Edgewood                        |
| Miramonte #2                                   | La Puente                   | Miramonte #2                                   | Bassett rev 11/14/18            |
| Mission Valley #1                              | Arroyo                      | Mission Valley #1                              | Rosemead                        |
| Mission Valley #2                              | Rosemead                    | Mission Valley #2                              | Rosemead                        |
| Montview #1                                    | Sierra Vista                | Montview #1                                    | Sierra Vista rev 11/14/18       |
| Montview #2                                    | Workman                     | Montview #2                                    | Sierra Vista (alt) rev 11/14/18 |
| North Hills #1                                 | Yorba Linda                 | North Hills #1                                 | Yorba Linda                     |
| North Hills #2                                 | Yorba Linda                 | North Hills #2                                 | Yorba Linda                     |
| Ocean #1                                       | Santa Monica                | Ocean #1                                       | Santa Monica                    |
| Ocean #2                                       | Beverly Hills               | Ocean #2                                       | EL Segundo                      |
| Prep #1                                        | Chadwick                    | Prep #1                                        | Poly/Pasadena                   |
| Prep #2                                        | Mayfield                    | Prep #2                                        | Chadwick                        |
| Rio Hondo #2                                   | South Pasadena rev 11/15/18 | Rio Hondo #2                                   | San Marino                      |
| San Gabriel Valley #1                          | Warren                      | San Gabriel Valley #1                          | Warren                          |
| San Gabriel Valley #2                          | Warren                      | San Gabriel Valley #2                          | Paramount                       |
| Suburban #1                                    | Mayfair                     | Suburban #1                                    | Norwalk                         |
| Suburban #2                                    | La Mirada                   | Suburban #2                                    | Bellflower                      |
| Surf #1                                        | Corona Del Mar              | Surf #1                                        | Corona Del Mar                  |
| Surf #2                                        | Corona Del Mar              | Surf #2                                        | Corona Del Mar                  |
| Valle Vista #1                                 | Wilson/Hacienda Heights     | Valle Vista #1                                 | Rowland                         |
| Valle Vista #2                                 | San Dimas                   | Valle Vista #2                                 | Rowland                         |

## WHITTIER NARROWS

1202 North Potrero Avenue, South El Monte, CA 91733

FROM THE 10 FWY B EXIT ROSEMEAD - GO SOUTH ABOUT 1.6 MILES TO RUSH STREET - TURN LEFT - GO 2 MILE TO POTRERO - TURN RIGHT - TO 2 MILE (go through the industrial area-last building on the right is Cardinal Industrial Finishes) - TURN RIGHT INTO DRIVEWAY ENTRANCE.

FROM THE 60 FWY B EXIT ROSEMEAD - GO NORTH ABOUT 7/10 OF A MILE TO RUSH STREET - TURN RIGHT - GO 2 MILE TO POTRERO - TURN RIGHT - GO 2 MILE (go through industrial area-last building on the right is Cardinal Industrial Finishes) - TURN RIGHT INTO DRIVEWAY ENTRANCE.