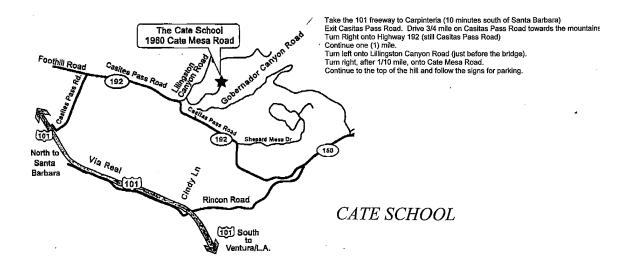

### **CATE HIGH SCHOOL**

1960 Cate Mesa Road, Carpinteria, CA 93013

(see map below for distance between Cate HS and Carpinteria HS)