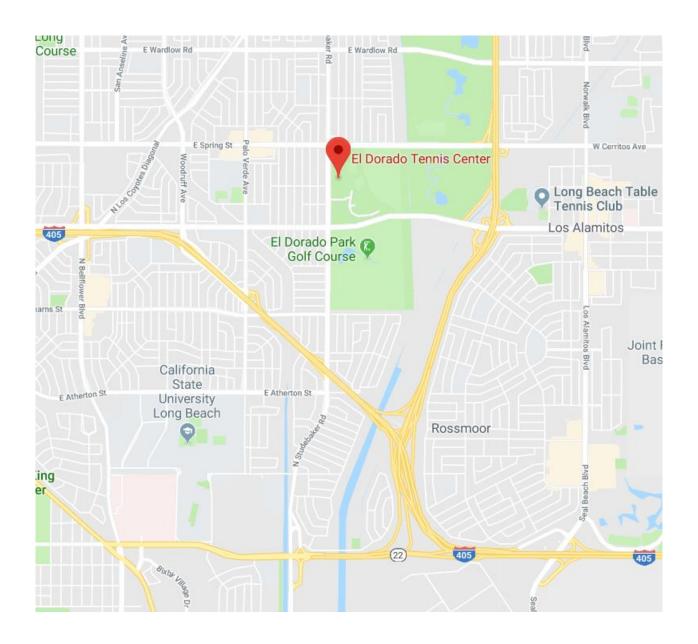

| Surf #2                                        | Corona Del Mar                  |
| Valle Vista #1                                 | Wilson/Hacienda Heights     | Valle Vista #1                                 | Rowland                         |
| Valle Vista #2                                 | San Dimas                   | Valle Vista #2                                 | Rowland                         |

### **ANDULKA PARK TENNIS CENTER**

5051 Chicago Avenue, Riverside, CA 92057



### **CATE HIGH SCHOOL**

1960 Cate Mesa Road, Carpinteria, CA 93013



(see map below for distance between Cate HS and Carpinteria HS)

### **CARPINTERIA HIGH SCHOOL**

4810 Foothill Road, Carpinteria, CA 93013



## **EL DORADO PARK TENNIS CLUB**

2800 Studebaker Rd, Long Beach, CA 90815



### THE CLAREMONT CLUB

1777 Monte Vista Blvd., Claremont, CA 91711





## WHITTIER NARROWS

1202 North Potrero Avenue, South El Monte, CA 91733

FROM THE 10 FWY B EXIT ROSEMEAD - GO SOUTH ABOUT 1.6 MILES TO RUSH STREET - TURN LEFT - GO 2 MILE TO POTRERO - TURN RIGHT - TO 2 MILE (go through the industrial area-last building on the right is Cardinal Industrial Finishes) - TURN RIGHT INTO DRIVEWAY ENTRANCE.

FROM THE 60 FWY B EXIT ROSEMEAD - GO NORTH ABOUT 7/10 OF A MILE TO RUSH STREET - TURN RIGHT - GO 2 MILE TO POTRERO - TURN RIGHT - GO 2 MILE (go through industrial area-last building on the right is Cardinal Industrial Finishes) - TURN RIGHT INTO DRIVEWAY ENTRANCE.



## **SEAL BEACH TENNIS CENTER**

3900 Lampson Avenue, Seal Beach, CA 90740