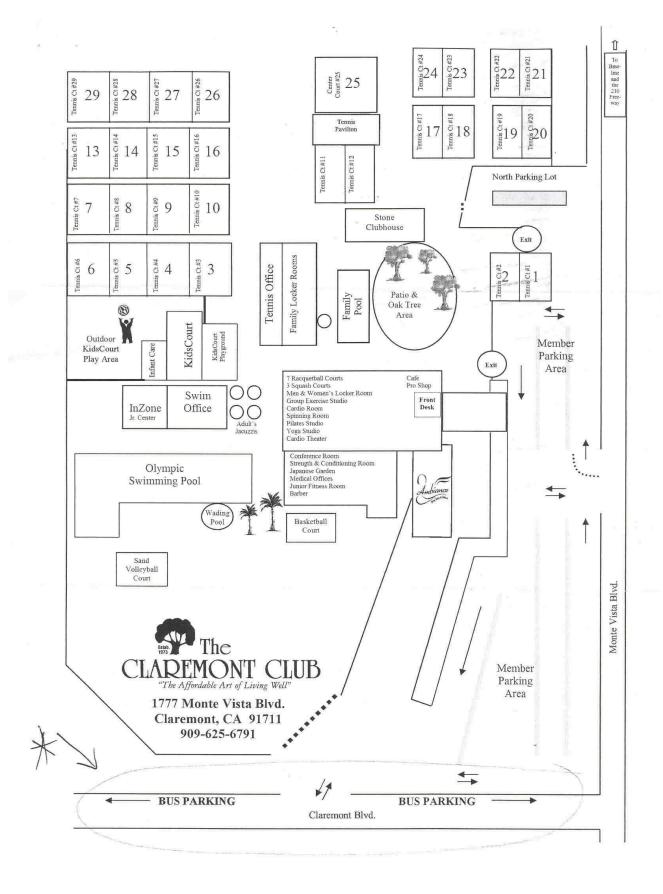

#### **Instructions for Bus Drivers at The Claremont Club:**

Enter at the <u>NORTH ENTRANCE</u> (see map, letter "F"), follow arrows dropping students off at the <u>MAIN ENTRANCE</u> (see map, letter "B") and then park on Claremont Blvd. (See enclosed map) **PLEASE DO NOT PARK IN THE CLAREMONT CLUB PARKING LOT!** 

#### THE CLAREMONT CLUB

1777 Monte Vista Blvd., Claremont, CA 91711 Tournament Mgrs: Ken Whitmer (909) 800-5324

### THE CLAREMONT CLUB

1777 Monte Vista Blvd., Claremont, CA 91711