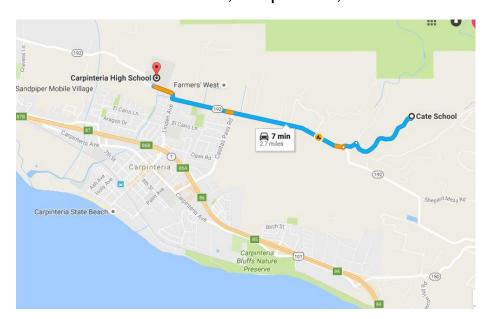

### **CATE HIGH SCHOOL**

1960 Cate Mesa Road, Carpinteria, CA 93013

(see map below for distance between Cate HS and Carpinteria HS)