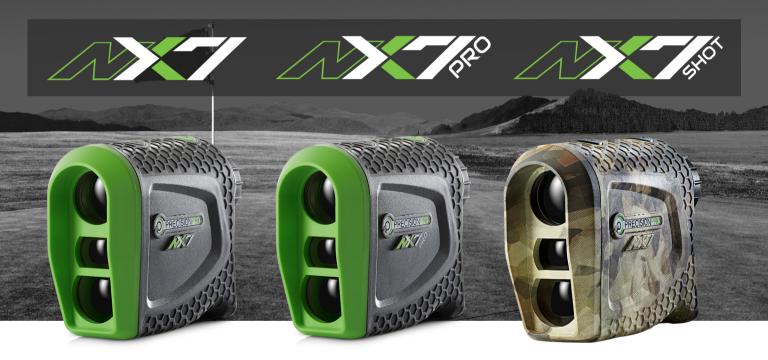

### **CIF-SS PARTNERS WITH PRECISION PRO GOLF**

LOS ALAMITOS -- The CIF Southern Section is excited to announce their continued Champions for Character partnership with Precision Pro Golf.

In this partnership, CIF Southern Section High School golf teams receive \$50 off Precision Pro Golf NX7 Rangefinders. The NX7 Rangefinder is the latest product from Precision Pro Golf and features (TAG) Target Acquisition Technology, Accuracy +/- 1 Yard, Water-Resistant Design, Shock Proof Design, and a 2-Year Warranty. The NX7 is also legal for tournament use.

# Swing with Confidence. Hit More Greens!

Precision Pro Golf NX7 rangefinders ensure your team will never search for a yardage marker again.

CIF Southern Section High School golf teams receive \$50 off our NX7 Rangefinders.