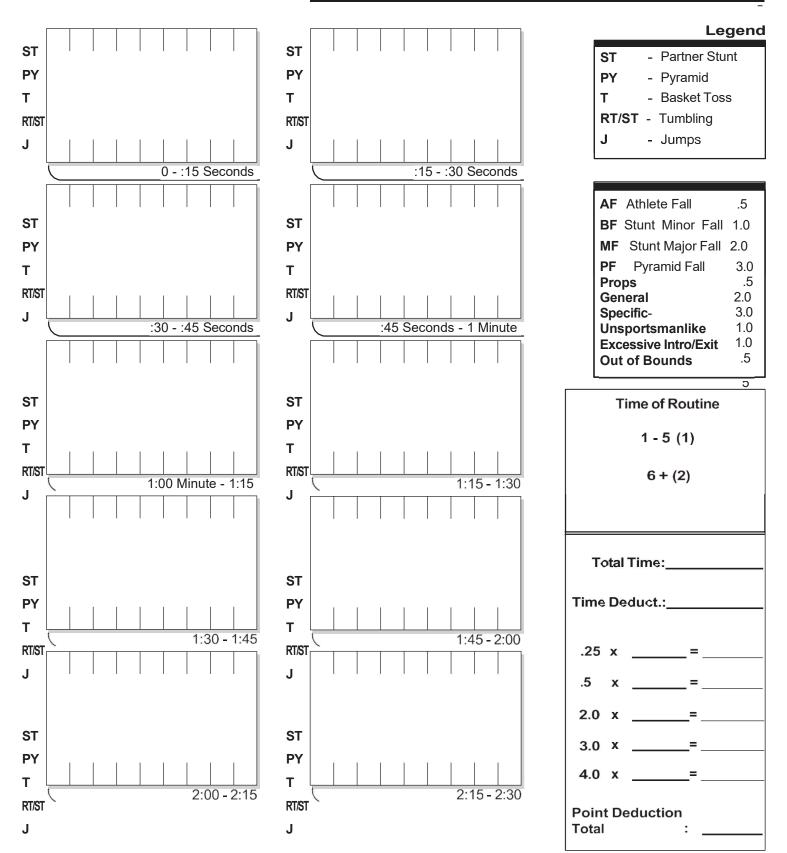

# **Point Deduction Sheet**

CIF State Regional Championship\_\_\_\_\_

Team Name

#### Deductions can be given prior to, during or after a performance.

#### Time Limits – 1.0/2.0

- Timing will begin with the first movement, voice or note of the music, whichever comes first. Judges will not issue a deduction until their stopwatches show a time of 3 seconds over the allotted time. If a routine has multiple time limits, each section could receive a deduction.
- 1-5 Seconds over 1.0
- 6 seconds or more 2.0
- Game Day timing will not include the team spiriting, rallying, jumping, kicking, or tumbling prior to the start of the routine. Game Day Routine timing will end with the last synchronized voice or note of music. This would include call backs after the music has ended.
- If a routine is retimed as part of a review, the exact time will be used without the 3 second allowance listed above.