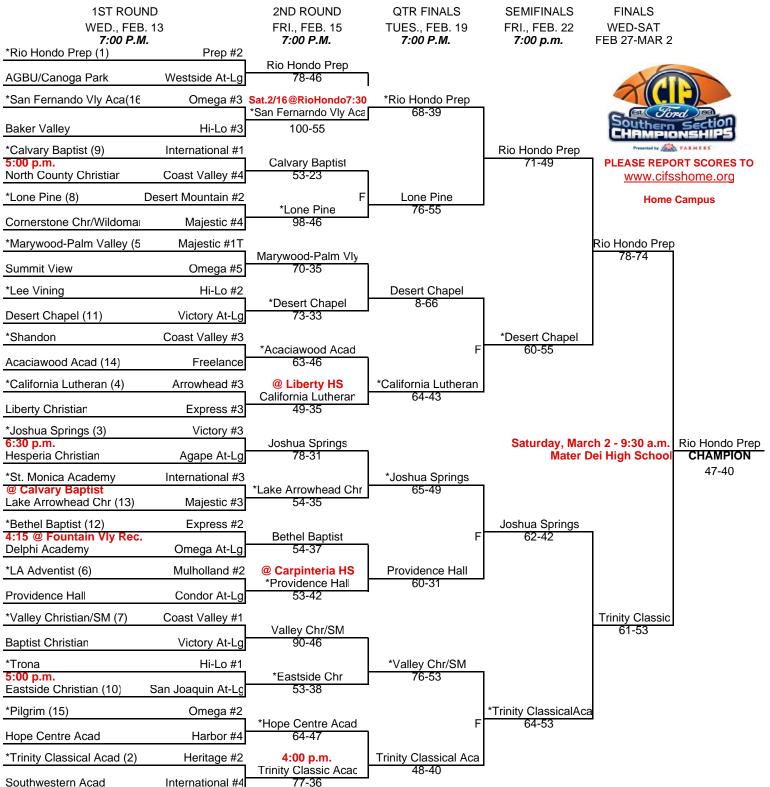

#### DIV 3AAA CIF-SS/FORD 2013 BOYS BASKETBALL CHAMPIONSHIPS 1ST ROUND 2ND ROUND QTR FINALS **SEMIFINALS FINALS** WED., FEB. 13 TUES., FEB. 19 FRI., FEB. 22 FRI., FEB. 15 WED-SAT 7:00 P.M. 7:00 P.M. 7:00 P.M. 7:00 p.m. **FEB 27-MAR 2** \*Tustin (1) Empire #1 Tustin Cerritos Suburban #4 69-45 \*San Bernardino (16) San Andreas #1 \*Tustin 60-43 \*San Bernardino 67-29 Kaiser Sunkist #3 \*Bonita (9) Hacienda #1 Tustin PLEASE REPORT SCORES TO: \*Bonita 52-48 www.cifsshome.org South Torrance Pioneer #3 50-41 **Home Campus** \*Colony (8) Mt. Baldy #1 Bonita Colony 59-34 La Quinta/W Garden Grove #3 73-48 \*Calabasas (5) Marmonte #2 Tustin 58-51 Calabasas Pacific View #2T Rio Mesa 70-56 \*Jurupa Hills Mountain Valley #2 \*Calabasas \*Palm Desert 60-44 Desert Valley #2 Palm Desert (11) 55-49 \*Santa Barbara (13) Channel #1 \*Compton \*Beverly Hills F 74-69 Beverly Hills Ocean #3 67-48 \*Compton (4) Moore #2 Compton Compton 63-44 La Mirada Suburban #2 74-52 Foothill #2 \*Hart (3) Thursday, February 28 - 6:30 p.m. Tustin Hart Pioneer #2 **Anaheim Arena** CHAMPION North Torrance 86-83 49-32 \*Colton \*West Torrance Sunkist #1 \*West Torrance 64-55 West Torrance (14) Bay At-Lg 62-44 \*Apple Valley Mojave River #2 \*Royal Claremont 42-38 Claremont (12) Sierra #2T 60-50 \*Citrus Valley Mountain Valley #1 Royal \*Royal 69-29 Marmonte #3 Royal (6) 67-33 \*Palm Springs (7) Desert Valley #1 Royal Murrieta Mesa

## \*Denotes Host Team

Murrieta Mesa

\*Santiago/GG

\*Arroyo

Servite (15)

\*Sonora (2)

Santa Maria

Brea Olinda (10)

This draw sheet was made based upon information available to the CIF-SS as of 2/10/13. We reserve the right to adjust the draw sheet as a result of information which would update any final league standings. Please note: Teams receiving a Bye in the first round shall be the host team in the next round. All games with the exception of the final round will start at 7:00 p.m., unless another time is mutually agreed upon and clearance is received from the CIF-SS Office. Public coin flips will be held in the lobby of the CIF-SS Office. Refer to the Basketball Playoff Bulletin for dates and times of coin flips. PLEASE REPORT SCORES TO: CIF-SS OFFICE - www.cifsshome.org home campus; THE REGISTER (714) 796-7804; L.A. DAILY NEWS (800) 888-6009 AND YOUR LOCAL NEWSPAPER. Draw results available on our web site @ www.cifss.org.

\*Brea Olinda

50-36

Servite

44-40

Brea Olinda

55-39

# 2013 BOYS BASKETBALL DIVISION 3AAA

Southwestern #3

Garden Grove #1

Mission Valley #1

Century #4

Trinity At-Lo

Freeway #1

Los Padres #4

62-60

\*Brea Olinda

76-41

\*Servite

60-47

Sonora

82-67