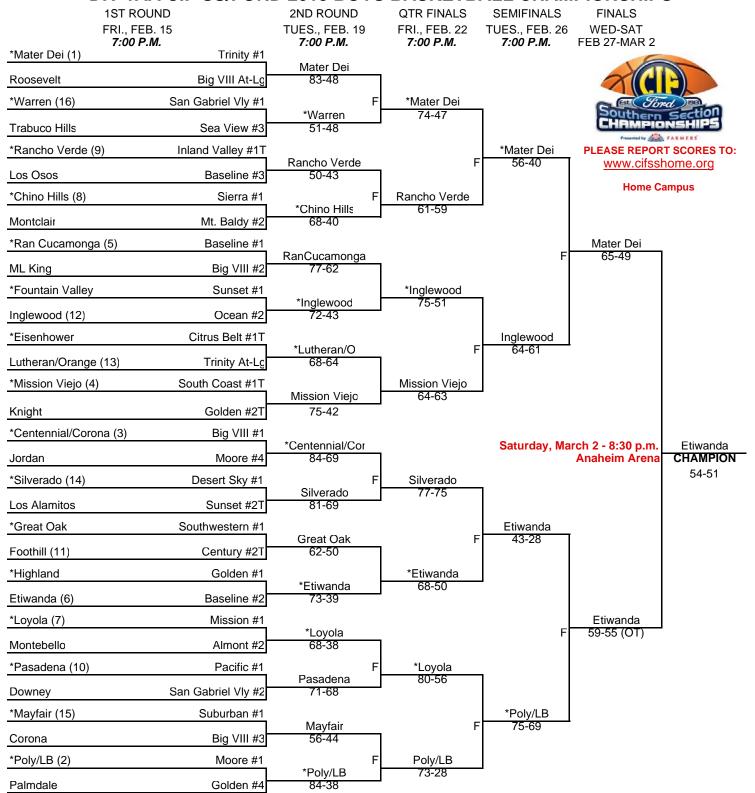

## **DIV 1AA CIF-SS/FORD 2013 BOYS BASKETBALL CHAMPIONSHIPS**

## \*Denotes Host Team

This draw sheet was made based upon information available to the CIF-SS as of 2/10/13. We reserve the right to adjust the draw sheet as a result of information which would update any final league standings. Please note: Teams receiving a Bye in the first round shall be the host team in the next round. All games with the exception of the final round will start at 7:00 p.m., unless another time is mutually agreed upon and clearance is received from the CIF-SS Office. Public coin flips will be held in the lobby of the CIF-SS Office. Refer to the Basketball Playoff Bulletin for dates and times of coin flips. PLEASE REPORT SCORES TO: CIF-SS OFFICE - www.cifsshome.org Home Campus; THE REGISTER (714) 796-7804; L.A. DAILY NEWS (800) 888-6009 AND YOUR LOCAL NEWSPAPER. Draw results available on our web site @ www.cifss.org.

# 2013 BOYS BASKETBALL DIVISION 1AA