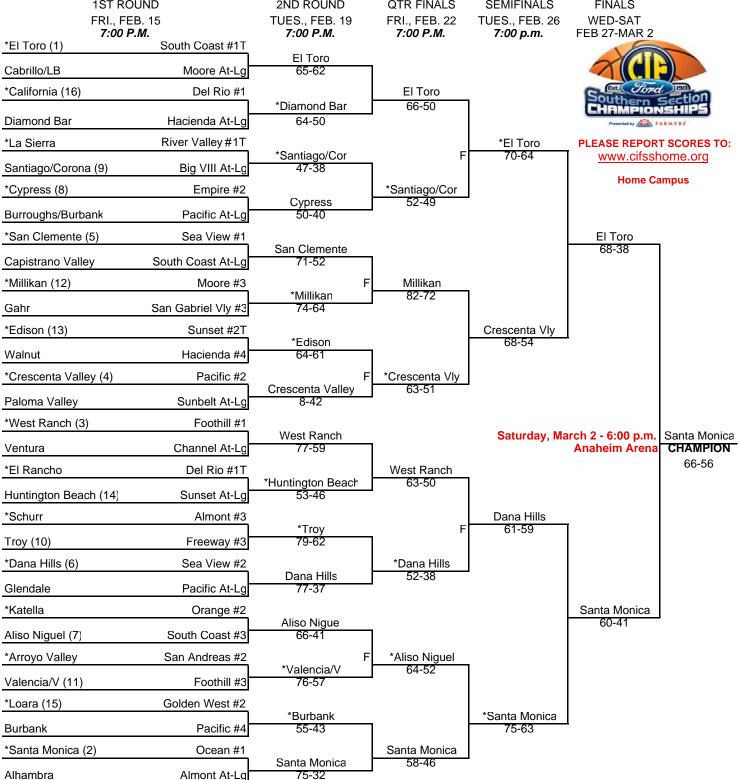

# DIV 1A CIF-SS/FORD 2013 BOYS BASKETBALL CHAMPIONSHIPS 1ST ROUND 2ND ROUND QTR FINALS SEMIFINALS FINALS FIN

## \*Denotes Host Team

This draw sheet was made based upon information available to the CIF-SS as of 2/10/13. We reserve the right to adjust the draw sheet as a result of information which would update any final league standings. Please note: Teams receiving a Bye in the first round shall be the host team in the next round. All games with the exception of the final round will start at 7:00 p.m., unless another time is mutually agreed upon and clearance is received from the CIF-SS Office. Public coin flips will be held in the lobby of the CIF-SS Office. Refer to the Basketball Playoff Bulletin for dates and times of coin flips. PLEASE REPORT SCORES TO: CIF-SS OFFICE - www.cifsshome.org Home Campus; THE REGISTER (714) 796-7804; L.A. DAILY NEWS (800) 888-6009 AND YOUR LOCAL NEWSPAPER. Draw results available on our web site @ www.cifss.org.

# 2013 BOYS BASKETBALL DIVISION 1A