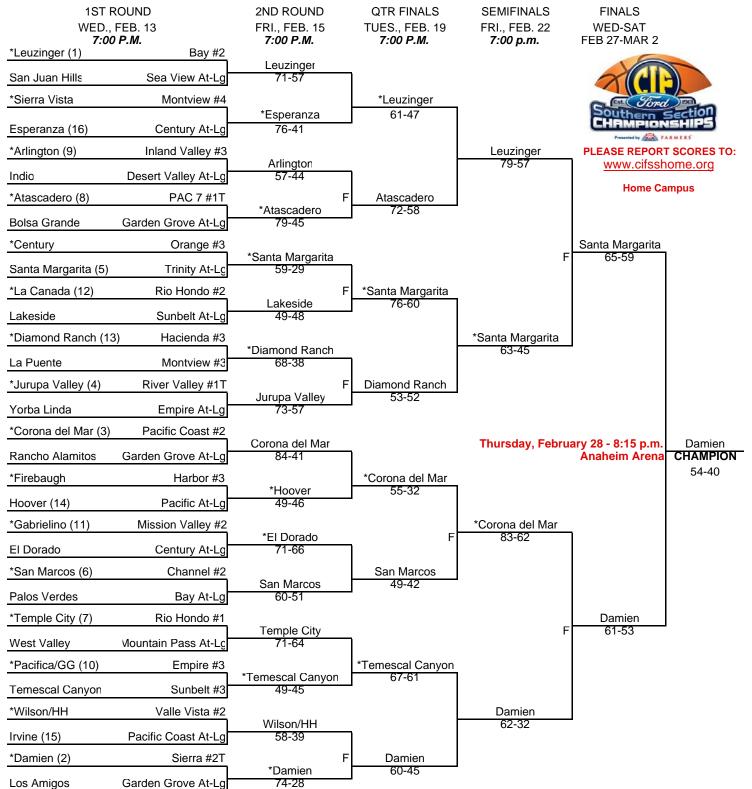

#### DIV 3AAA CIF-SS/FORD 2013 BOYS BASKETBALL CHAMPIONSHIPS 1ST ROUND 2ND ROUND QTR FINALS **SEMIFINALS FINALS** WED., FEB. 13 TUES., FEB. 19 FRI., FEB. 22 FRI., FEB. 15 WED-SAT 7:00 P.M. 7:00 P.M. 7:00 P.M. 7:00 p.m. **FEB 27-MAR 2** \*Tustin (1) Empire #1 Tustin Cerritos Suburban #4 69-45 \*San Bernardino (16) San Andreas #1 \*Tustin 60-43 \*San Bernardino 67-29 Kaiser Sunkist #3 \*Bonita (9) Hacienda #1 Tustin PLEASE REPORT SCORES TO: \*Bonita 52-48 www.cifsshome.org South Torrance Pioneer #3 50-41 **Home Campus** \*Colony (8) Mt. Baldy #1 Bonita Colony 59-34 La Quinta/W Garden Grove #3 73-48 \*Calabasas (5) Marmonte #2 Tustin 58-51 Calabasas Pacific View #2T Rio Mesa 70-56 \*Jurupa Hills Mountain Valley #2 \*Calabasas \*Palm Desert 60-44 Desert Valley #2 Palm Desert (11) 55-49 \*Santa Barbara (13) Channel #1 \*Compton \*Beverly Hills F 74-69 Beverly Hills Ocean #3 67-48 \*Compton (4) Moore #2 Compton Compton 63-44 La Mirada Suburban #2 74-52 Foothill #2 \*Hart (3) Thursday, February 28 - 6:30 p.m. Tustin Hart Pioneer #2 **Anaheim Arena** CHAMPION North Torrance 86-83 49-32 \*Colton \*West Torrance Sunkist #1 \*West Torrance 64-55 West Torrance (14) Bay At-Lg 62-44 \*Apple Valley Mojave River #2 \*Royal Claremont 42-38 Claremont (12) Sierra #2T 60-50 \*Citrus Valley Mountain Valley #1 Royal \*Royal 69-29 Marmonte #3 Royal (6) 67-33 \*Palm Springs (7) Desert Valley #1 Royal Murrieta Mesa

## \*Denotes Host Team

Murrieta Mesa

\*Santiago/GG

\*Arroyo

Servite (15)

\*Sonora (2)

Santa Maria

Brea Olinda (10)

This draw sheet was made based upon information available to the CIF-SS as of 2/10/13. We reserve the right to adjust the draw sheet as a result of information which would update any final league standings. Please note: Teams receiving a Bye in the first round shall be the host team in the next round. All games with the exception of the final round will start at 7:00 p.m., unless another time is mutually agreed upon and clearance is received from the CIF-SS Office. Public coin flips will be held in the lobby of the CIF-SS Office. Refer to the Basketball Playoff Bulletin for dates and times of coin flips. PLEASE REPORT SCORES TO: CIF-SS OFFICE - www.cifsshome.org home campus; THE REGISTER (714) 796-7804; L.A. DAILY NEWS (800) 888-6009 AND YOUR LOCAL NEWSPAPER. Draw results available on our web site @ www.cifss.org.

\*Brea Olinda

50-36

Servite

44-40

Brea Olinda

55-39

# 2013 BOYS BASKETBALL DIVISION 3AAA

Southwestern #3

Garden Grove #1

Mission Valley #1

Century #4

Trinity At-Lo

Freeway #1

Los Padres #4

62-60

\*Brea Olinda

76-41

\*Servite

60-47

Sonora

82-67