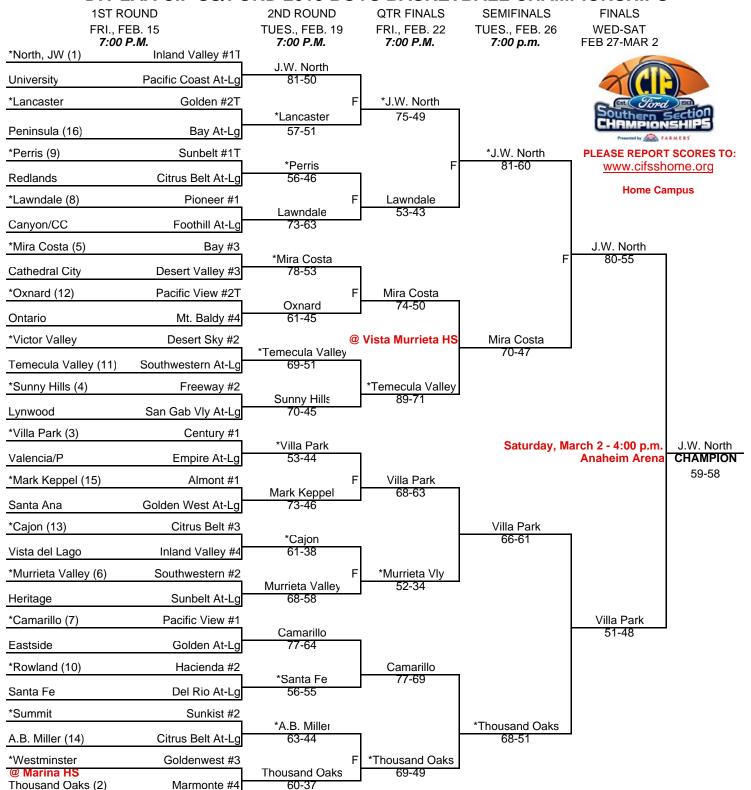

## DIV 2AA CIF-SS/FORD 2013 BOYS BASKETBALL CHAMPIONSHIPS

## \*Denotes Host Team

This draw sheet was made based upon information available to the CIF-SS as of 2/10/13. We reserve the right to adjust the draw sheet as a result of information which would update any final league standings. Please note: Teams receiving a Bye in the first round shall be the host team in the next round. All games with the exception of the final round will start at 7:00 p.m., unless another time is mutually agreed upon and clearance is received from the CIF-SS Office. Public coin flips will be held in the lobby of the CIF-SS Office. Refer to the Basketball Playoff Bulletin for dates and times of coin flips. PLEASE REPORT SCORES TO: CIF-SS OFFICE - www.cifsshome.org home campus; THE REGISTER (714) 796-7804; L.A. DAILY NEWS (800) 888-6009 AND YOUR LOCAL NEWSPAPER. Draw results available on our web site @ www.cifss.org.

# 2013 BOYS BASKETBALL DIVISION 2AA