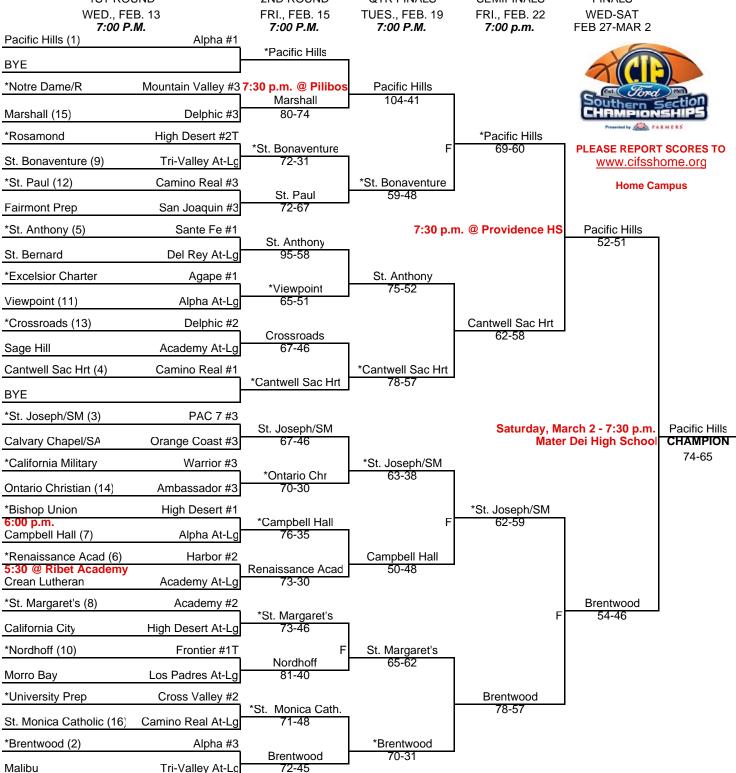

# DIV 1A CIF-SS/FORD 2013 BOYS BASKETBALL CHAMPIONSHIPS 1ST ROUND 2ND ROUND QTR FINALS SEMIFINALS FINALS FIN

## \*Denotes Host Team

This draw sheet was made based upon information available to the CIF-SS as of 2/10/13. We reserve the right to adjust the draw sheet as a result of information which would update any final league standings. Please note: Teams receiving a Bye in the first round shall be the host team in the next round. All games with the exception of the final round will start at 7:00 p.m., unless another time is mutually agreed upon and clearance is received from the CIF-SS Office. Public coin flips will be held in the lobby of the CIF-SS Office. Refer to the Basketball Playoff Bulletin for dates and times of coin flips. PLEASE REPORT SCORES TO: CIF-SS OFFICE - www.cifsshome.org Home Campus; THE REGISTER (714) 796-7804; L.A. DAILY NEWS (800) 888-6009 AND YOUR LOCAL NEWSPAPER. Draw results available on our web site @ www.cifss.org.

# 2013 BOYS BASKETBALL DIVISION 1A