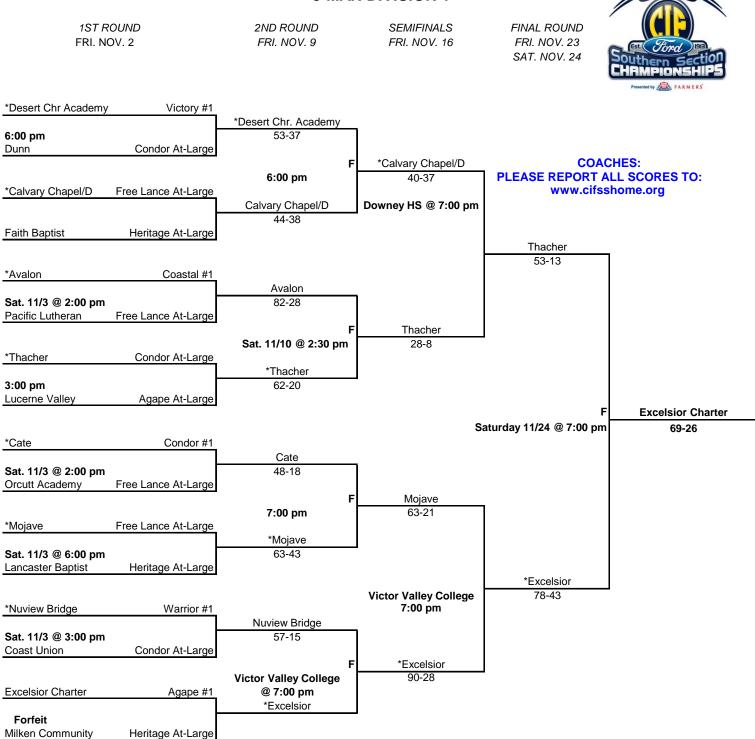

## 2012 CIF-SS/FORD 8-MAN FOOTBALL DIVISION 1 CHAMPIONSHIPS, presented by Farmers

## 8-MAN DIVISION 1

## \*Denotes Host Team

## PLEASE REPORT ALL SCORES TO: www.cifsshome.org

This draw sheet was made based upon information available to the CIF-SS as of 10/28/12. We reserve the right to adjust the draw sheet as a result of information which would update any final league standings. All games will start at 7:30 p.m. on Friday or 1:00 p.m. on Saturday, unless another time is mutually agreed upon and clearance is received from the CIF-SS office. Public coin flips will be held in the lobby according to the following schedule: Second Round-Oct.29.