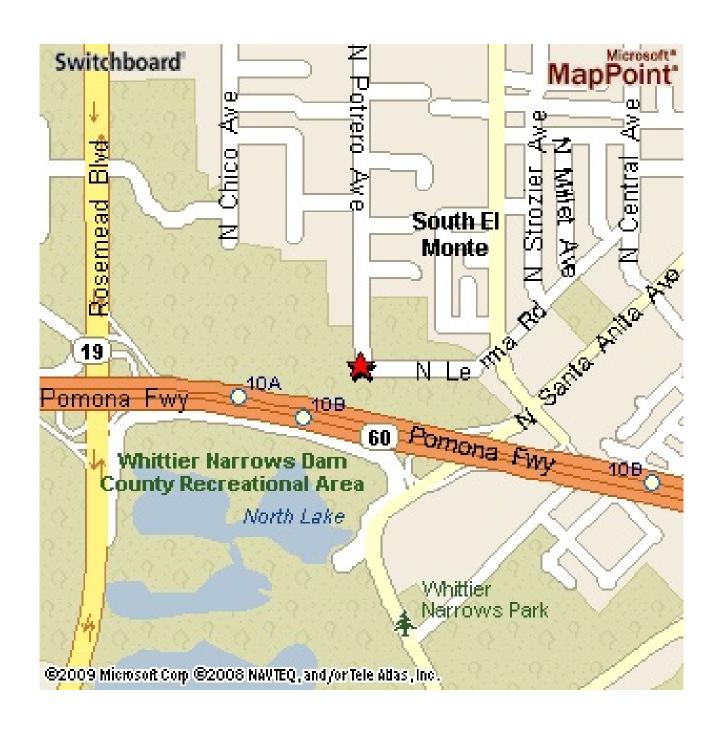

### WHITTIER NARROWS TENNIS CENTER

1201 North Potrero Avenue, South El Monte, 91733 Howard Farer, Tournament Mgr. (626) 665-8960 Tournament Phone (626) 396-6465

# WHITTIER NARROWS

1202 North Potrero Avenue, South El Monte, CA 91733

FROM THE 10 FWY – EXIT ROSEMEAD - GO SOUTH ABOUT 1.6 MILES TO RUSH STREET - TURN LEFT - GO ½ MILE TO POTRERO - TURN RIGHT - TO ½ MILE (go through the industrial area-last building on the right is Cardinal Industrial Finishes) - TURN RIGHT INTO DRIVEWAY ENTRANCE.

FROM THE 60 FWY – EXIT ROSEMEAD - GO NORTH ABOUT 7/10 OF A MILE TO RUSH STREET - TURN RIGHT - GO ½ MILE TO POTRERO - TURN RIGHT - GO ½ MILE (go through industrial arealast building on the right is Cardinal Industrial Finishes) - TURN RIGHT INTO DRIVEWAY ENTRANCE.