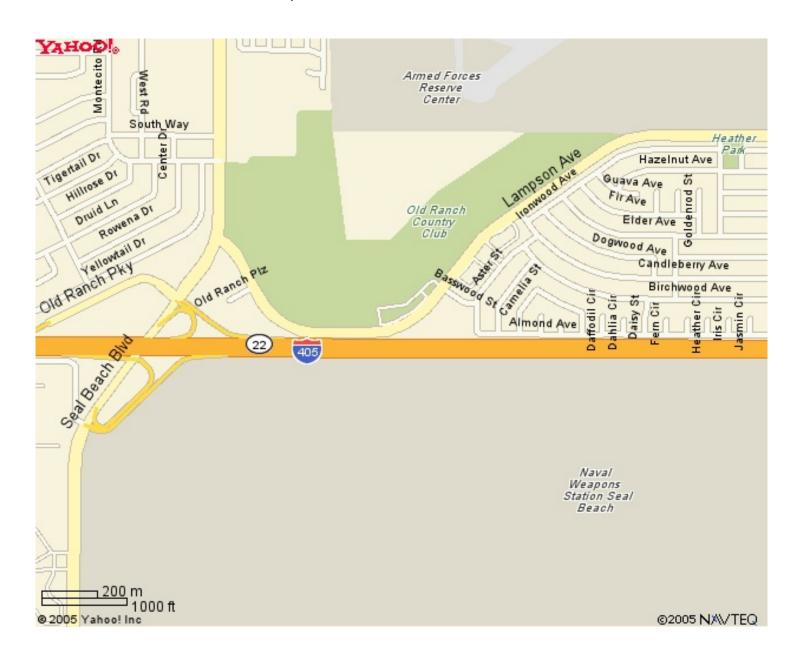

t Coast Highway, Newport Beach, CA 92663



# **UNIVERSITY OF REDLANDS**

1200 East Colton Avenue, Redlands, CA 92374



# WHITTIER NARROWS

1202 North Potrero Avenue, South El Monte, CA 91733

FROM THE 10 FWY – EXIT ROSEMEAD - GO SOUTH ABOUT 1.6 MILES TO RUSH STREET - TURN LEFT - GO ½ MILE TO POTRERO - TURN RIGHT - TO ½ MILE (go through the industrial area-last building on the right is Cardinal Industrial Finishes) - TURN RIGHT INTO DRIVEWAY ENTRANCE.

FROM THE 60 FWY – EXIT ROSEMEAD - GO NORTH ABOUT 7/10 OF A MILE TO RUSH STREET - TURN RIGHT - GO ½ MILE TO POTRERO - TURN RIGHT - GO ½ MILE (go through industrial arealast building on the right is Cardinal Industrial Finishes) - TURN RIGHT INTO DRIVEWAY ENTRANCE.



# **SEAL BEACH TENNIS CENTER**

3900 Lampson Avenue, Seal Beach, CA 90740



# **ELIGIBILITY LIST:**

The CIF Southern Section Eligibility List can be found on our website, <a href="www.cifss.org">www.cifss.org</a>, under forms and on the forms disk which was included in your Fall Packet. Please locate this form, fill it out, have it signed and return it to the office as soon as possible. Thank you.



Updated 7/23/09

# RE: OFFICIAL BALL PROGRAM - MANDATORY USE IN PLAYOFFS

Note: NFHS stamp is required in all sports except in golf and tennis.

# Official Ball per sport:

Baseball: Rawlings CIF-SS Must be this specific ball in playoffs; not alternative Rawlings baseball!

Boys Basketball: Spalding TF1000 NFHS

Spalding TF1000ZKPro NFHS

Girls Basketball: Spalding TF1000 28.5 NFHS

Spalding TF1000ZKPro 28.5 NFHS

Football: Spalding ball with NFHS; any model with N