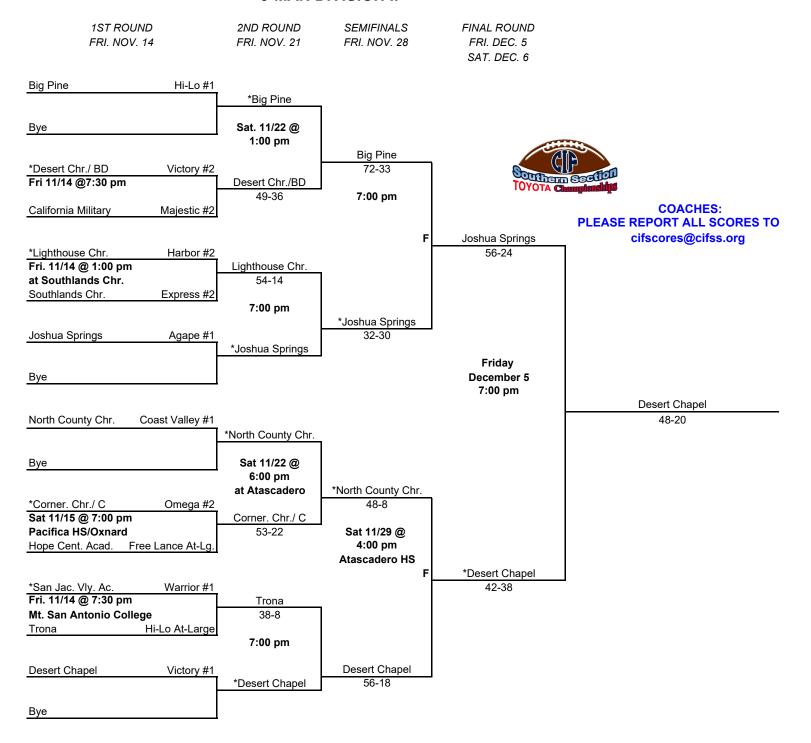

## CIF SOUTHERN SECTION/TOYOTA 2008 FOOTBALL CHAMPIONSHIPS 8-MAN DIVISION II

### \*Denotes Host Team

### PLEASE REPORT ALL SCORES TO: cifscores@cifss.org

This draw sheet was made based upon information available to the CIF-SS as of 11/9/07. We reserve the right to adjust the draw sheet as a result of information which would update any final league standings. All games will start at 7:30 p.m.on Friday or 1:00 p.m. on Saturday, unless another time is mutually agreed upon and clearance is received from the CIF-SS office. Public coin flips will be held in the lobby according to the following schedule: Second Round-Nov. 10 following the release of pairings.

Semifinal round-Nov. 17 at 9:00 a.m., Final round-Nov. 24 at 9:00 a.m. PLEASE CALL SCORES INTO THE SPORTS DESK: LOS ANGELES TIMES (213) 237-7151 OR 1-800-LA TIMES (1-800-528-4637) Ext. 77151; THE REGISTER (714) 796-7804; Max Preps (714) 420-6713 AND L.A. DAILY NEWS (800) 888-6009. Please contact your local paper as well as the papers listed above with your scores. Draw results available on our web site @ www.cifss.org

2008 8 MAN DIV II

2008 8 MAN DIV II