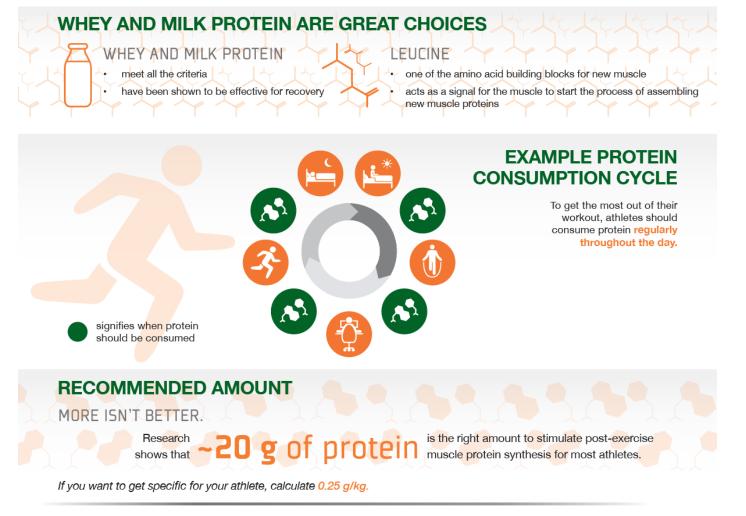

#### PROTEIN STRUCTURES

Protein structures in the body are constantly turning over, breaking down and rebuilding with new amino acids from the diet.

#### EXERCISE

Exercise accelerates this process and promotes the creation of new muscle proteins, a process that is most effective when the athlete eats protein to deliver new amino acids.

#### RECOVERY

Consuming protein to start the recovery process as soon as possible after practice and competition helps to rebuild muscle tissue as well as promote training adaptations.

#### **TYPES OF PROTEIN**

Consume high-quality, complete protein sources that are rapidly absorbed and rich in leucine.

Check out www.GSSIweb.org for more information on this topic and additional resources.