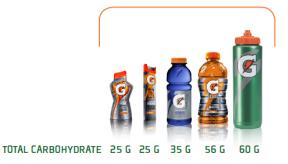

#### **HELPS IMPROVE PERFORMANCE & RECOVERY**

Eat a meal focusing on carbs several hours before game/practice time

Eat 30-60 g each hour of training or competition

For example, during a basketball game eat a pack of chews at halftime and drink a 20 oz. bottle of Gatorade throughout the game. Or drink a 32 oz. bottle (or larger squeeze bottle) of Gatorade throughout the game, sipping at every timeout and halftime.