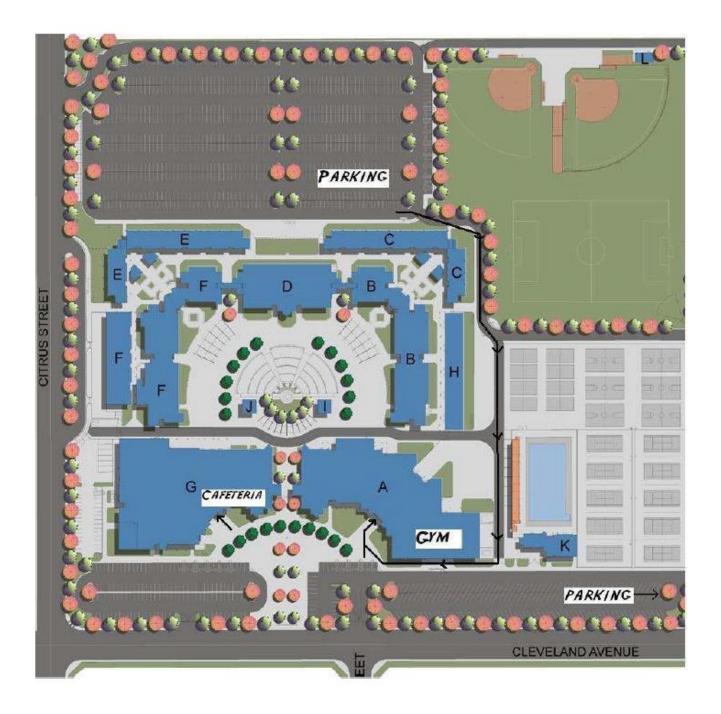

#### LOCATION OF ELEANOR ROOSEVELT HIGH SCHOOL (SEE ENCLOSED MAP)

Eleanor Roosevelt High School 7447 Scholar Way Eastvale, CA 92880 (951) 738-2100 Ext. 1111

<u>PARKING</u> Use the School Parking Lot.